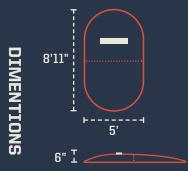

## 6" STANDARD GAME MOUND

EATURE

- Feel of a regulation mound for youth players 9-13 years years (5' tall and up)
- Ennovative two-piece design easy to move and store
- Each piece weighs only 60 lbs.
- + Gentle slopes for pick-off moves
- Smooth, tapered edges for high comfort level
- Resilient core with fiberglass reinforcement for solid, no-bounce surface