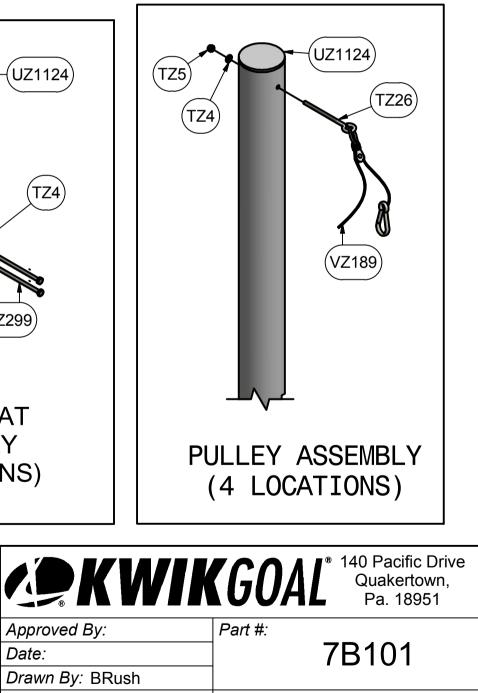

| Parts List |     |                          |  |
|------------|-----|--------------------------|--|
|            | Qty | Description              |  |
|            | 4   | 7B101 UPRIGHT            |  |
|            | 4   | GROUND SLEEVE CAP        |  |
|            | 4   | GROUND SLEEVE            |  |
|            | 4   | 3/4" Swivel Pulley       |  |
|            | 4   | Braided Rope, 38' Length |  |
|            | 8   | Net Peg                  |  |
|            | 4   | 5/16 Snap Link           |  |
|            | 4   | Rope Cleat               |  |
|            | 4   | 5/16-18 Lock Nut         |  |
|            | 12  | 5/16 Flat Washer         |  |
|            | 8   | 1/4-20 x 4 3/4 Hex Bolt  |  |
|            | 4   | 5/16 x 5 Eyebolt         |  |
|            | 4   | 89-1/4 Repair Link       |  |
|            | 8   | 1/4-20 Lock Nut          |  |
|            | 1   | NET, 3MM ROPE, 4" MESH   |  |