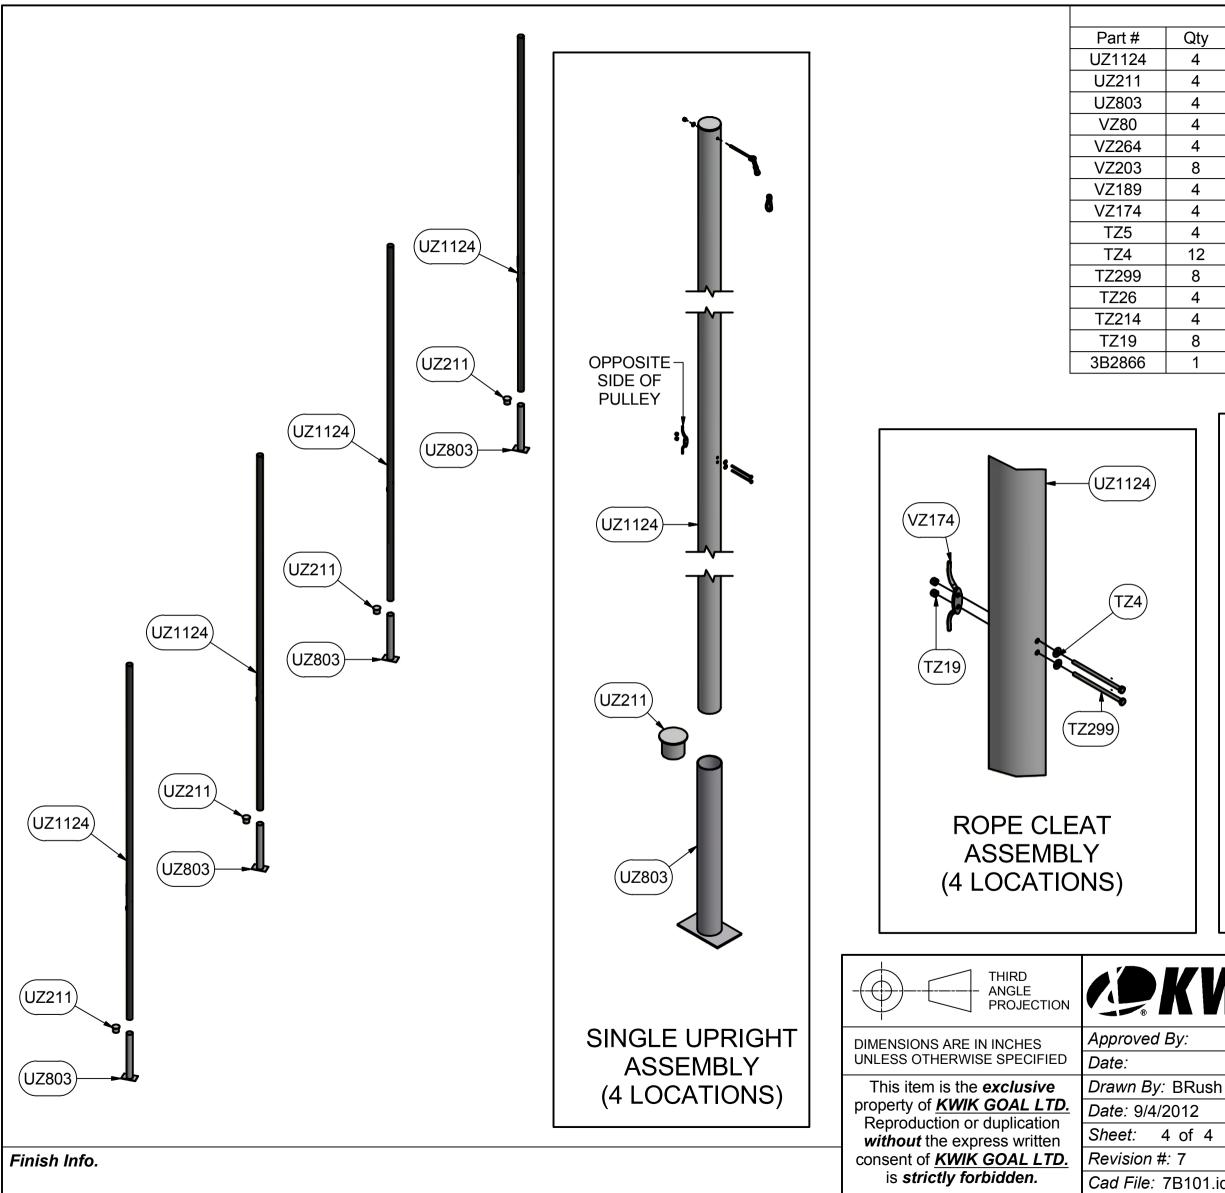

| Parts List |     |                          |  |
|------------|-----|--------------------------|--|
|            | Qty | Description              |  |
|            | 4   | 7B101 UPRIGHT            |  |
|            | 4   | GROUND SLEEVE CAP        |  |
|            | 4   | GROUND SLEEVE            |  |
|            | 4   | 3/4" Swivel Pulley       |  |
|            | 4   | Braided Rope, 38' Length |  |
|            | 8   | Net Peg                  |  |
|            | 4   | 5/16 Snap Link           |  |
|            | 4   | Rope Cleat               |  |
|            | 4   | 5/16-18 Lock Nut         |  |
|            | 12  | 5/16 Flat Washer         |  |
|            | 8   | 1/4-20 x 4 3/4 Hex Bolt  |  |
|            | 4   | 5/16 x 5 Eyebolt         |  |
|            | 4   | 89-1/4 Repair Link       |  |
|            | 8   | 1/4-20 Lock Nut          |  |
|            | 1   | NET, 3MM ROPE, 4" MESH   |  |

| DINUSII  |                             |  |
|----------|-----------------------------|--|
| 012      | Desc:                       |  |
| of 4     | 20'H x 65'L Soccer Backstop |  |
| 7        |                             |  |
| B101.idw |                             |  |
|          | DEV/ 9/21/00                |  |