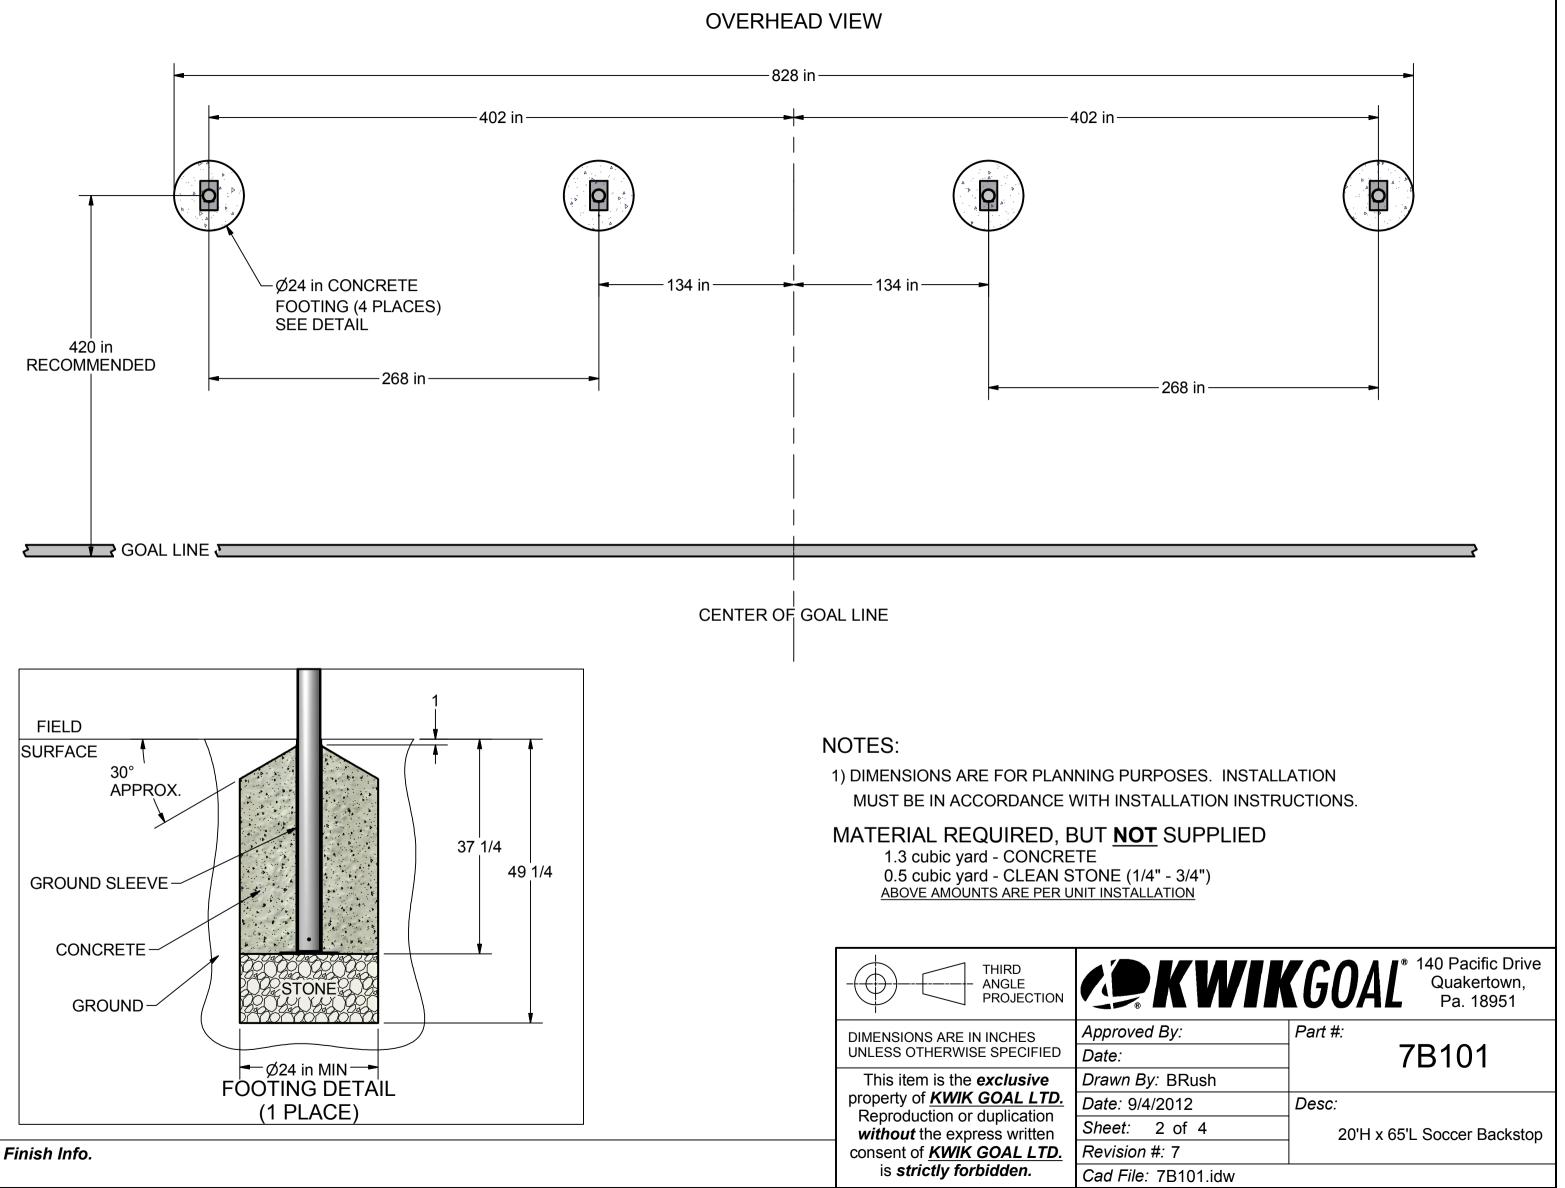

| Parts List |     |                          |  |
|------------|-----|--------------------------|--|
|            | Qty | Description              |  |
|            | 4   | 7B101 UPRIGHT            |  |
|            | 4   | GROUND SLEEVE CAP        |  |
|            | 4   | GROUND SLEEVE            |  |
|            | 4   | 3/4" Swivel Pulley       |  |
|            | 4   | Braided Rope, 38' Length |  |
|            | 8   | Net Peg                  |  |
|            | 4   | 5/16 Snap Link           |  |
|            | 4   | Rope Cleat               |  |
|            | 4   | 5/16-18 Lock Nut         |  |
|            | 12  | 5/16 Flat Washer         |  |
|            | 8   | 1/4-20 x 4 3/4 Hex Bolt  |  |
|            | 4   | 5/16 x 5 Eyebolt         |  |
|            | 4   | 89-1/4 R