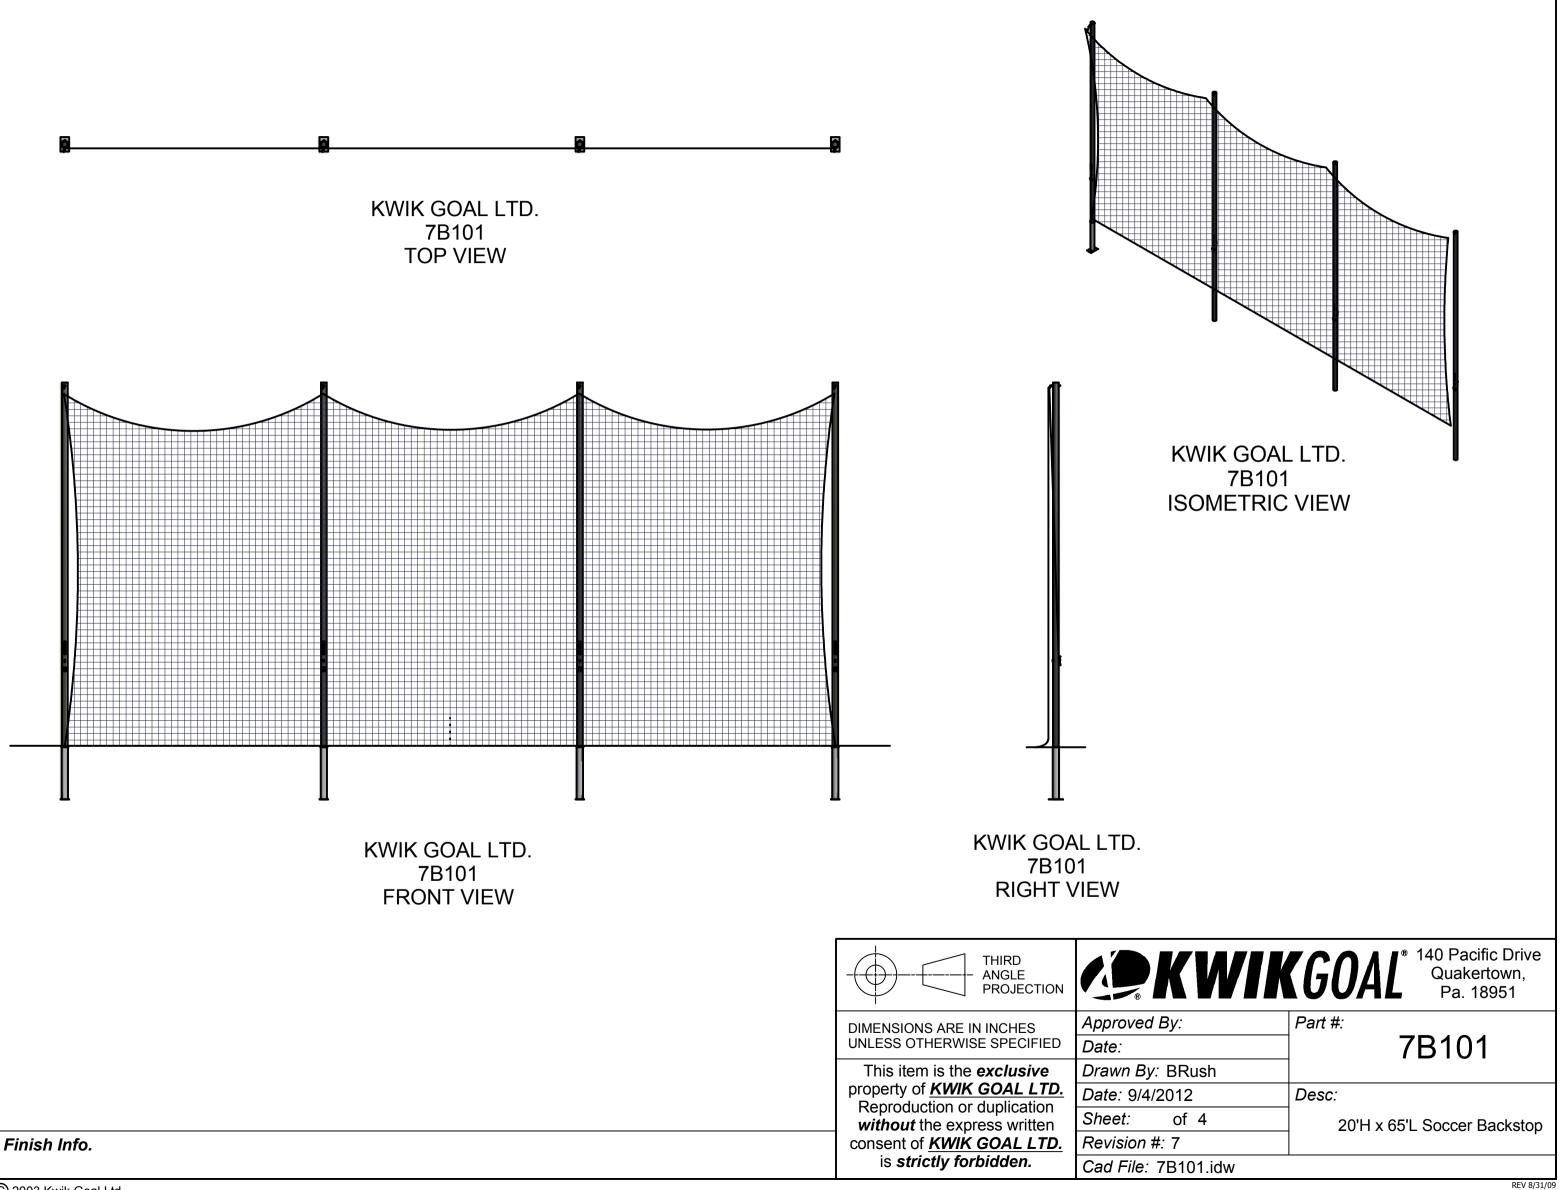

| DINUSII  |                             |  |
|----------|-----------------------------|--|
| 012      | Desc:                       |  |
| of 4     | 20'H x 65'L Soccer Backstop |  |
| 7        |                             |  |
| B101.idw |                             |  |
|          | DEV/ 9/21/00                |  |