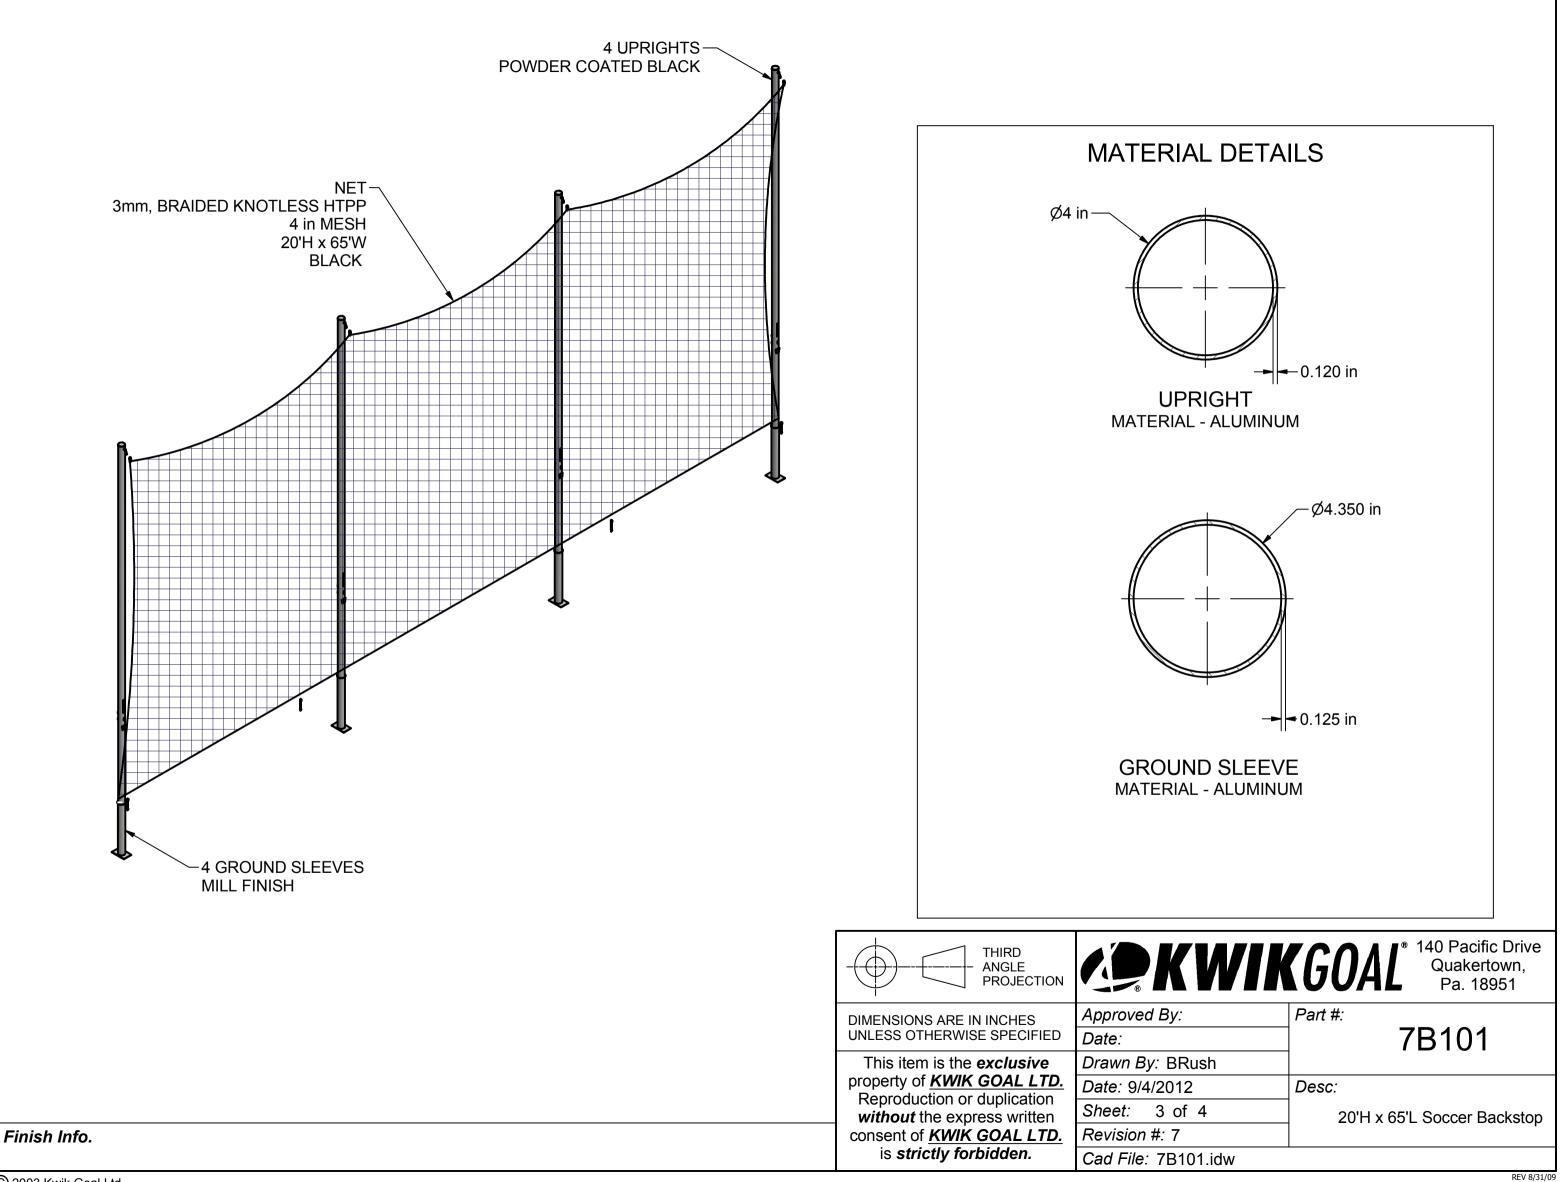

| Parts List |     |                          |  |
|------------|-----|--------------------------|--|
|            | Qty | Description              |  |
|            | 4   | 7B101 UPRIGHT            |  |
|            | 4   | GROUND SLEEVE CAP        |  |
|            | 4   | GROUND SLEEVE            |  |
|            | 4   | 3/4" Swivel Pulley       |  |
|            | 4   | Braided Rope, 38' Length |  |
|            | 8   | Net Peg                  |  |
|            | 4   | 5/16 Snap Link           |  |
|            | 4   | Rope Cleat               |  |
|            | 4   | 5/16-18 Lock Nut         |  |
|            | 12  | 5/16 Flat Washer         |  |
|            | 8   | 1/4-20 x 4 3/4 Hex Bolt  |  |
|            | 4   | 5/16 x 5 Eyebolt         |  |
|            | 4   | 89-1/4 Rep