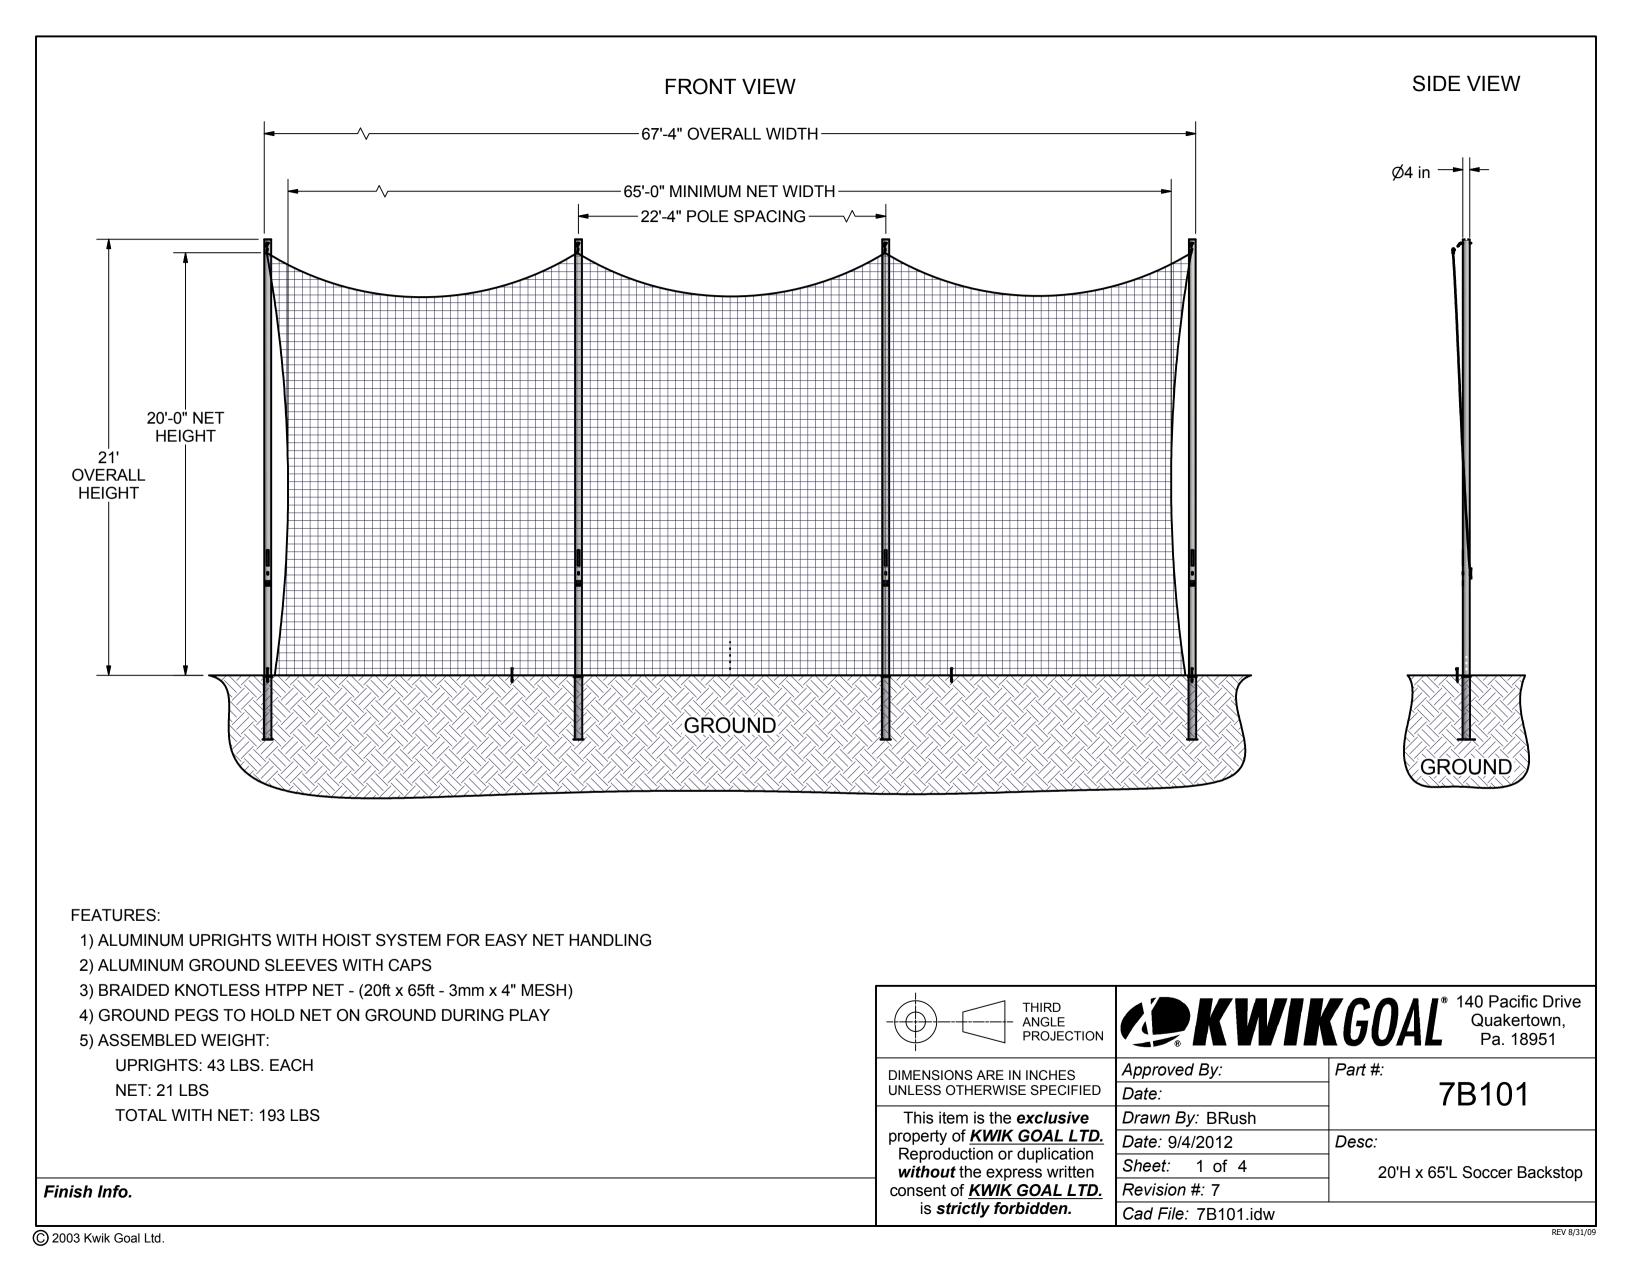

| Parts List |     |                          |  |
|------------|-----|--------------------------|--|
|            | Qty | Description              |  |
|            | 4   | 7B101 UPRIGHT            |  |
|            | 4   | GROUND SLEEVE CAP        |  |
|            | 4   | GROUND SLEEVE            |  |
|            | 4   | 3/4" Swivel Pulley       |  |
|            | 4   | Braided Rope, 38' Length |  |
|            | 8   | Net Peg                  |  |
|            | 4   | 5/16 Snap Link           |  |
|            | 4   | Rope Cleat               |  |
|            | 4   | 5/16-18 Lock Nut         |  |
|            | 12  | 5/16 Flat Washer         |  |
|            | 8   | 1/4-20 x 4 3/4 Hex Bolt  |  |
|            | 4   | 5/16 x 5 Eyebolt         |  |
|            | 4   | 89-1/4