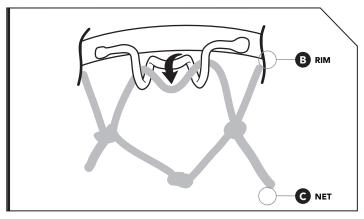

STEP 2 ATTACHING THE NET

Attach the Net (C) to the Rim (B) by looping the long end of the Net over the metal loops.