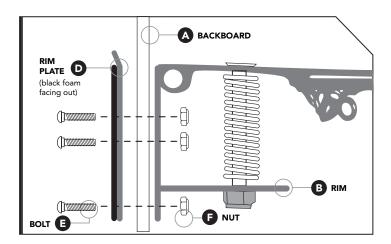

STEP 1
RIM AND BACKBOARD ASSEMBLY

Align the holes on the Rim Plate (D) with the Backboard (A) fitting the Rim Plate against the back of the Backboard. Using the Bolts (E), attach the Rim (B) to the backboard making sure the square head of the screw fits securely to the square cut out on Rim Plate. Tighten each Nut (F) with a Wrench (G) to secure the Rim to the Backboard.