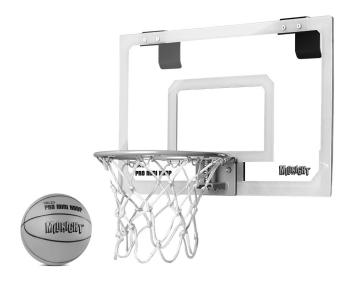

#### **INCLUDES:**

- » Pro Mini Hoop
- » Mini Ball

## PRO MINI HOOP PARTS:

RIM PLATE

BOLTS (3)

NUTS (3)

B RIM

**C** NET

G WRENCH

MINI BASKETBALL