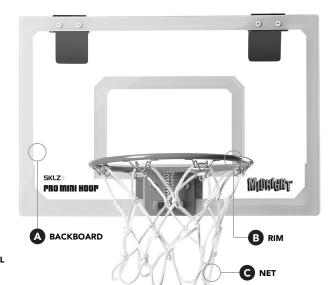

## PRO MINI HOOP PARTS:

RIM PLATE

BOLTS (3)

NUTS (3)

B RIM

**C** NET

G WRENCH

MINI BASKETBALL