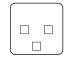

STEP 1
RIM AND BACKBOARD ASSEMBLY

Align the holes on the Rim Plate (D) with the Backboard (A) fitting the Rim Plate against the back of the Backboard. Using the Bolts (E), attach the Rim (B) to the backboard making sure the square head of the screw fits securely to the square cut out on Rim Plate. Tighten each Nut (F) with a Wrench (G) to secure the Rim to the Backboard.