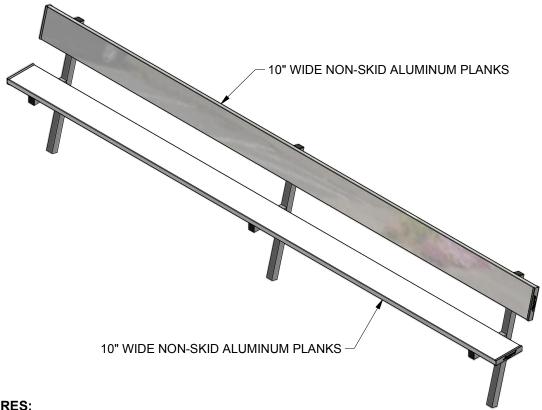

## **FEATURES:**

- 10" WIDE NON-SKID ALUMINUM PLANKS
- 2" x 2" HEAVY DUTY GALVANIZED STEEL LEGS FOR SUPERIOR RUST RESISTANCE
- PLANKS ARE SUPPORTED BY A STRONG, GALVANIZED STEEL UNDERSTRUCTURE

**PB-20PI** 15' PLAYERS BENCH WITH BACK REST

|   | DRAWING NAME / PART NUMBER: |             |  |  |  |  |
|---|-----------------------------|-------------|--|--|--|--|
| ) | PB-20PI                     |             |  |  |  |  |
|   | DRAWN BY:                   | ISSUE DATE: |  |  |  |  |
|   | Moune T.                    | 8/22/2013   |  |  |  |  |
|   | CHK'D BY:                   | CHK DATE:   |  |  |  |  |
|   | WVB                         | 8/22/2013   |  |  |  |  |
|   | SHEET:                      | REV.        |  |  |  |  |