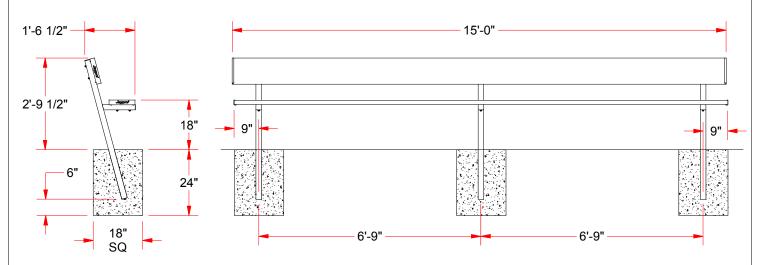

**PB-20PI** 15' PLAYERS BENCH WITH BACK REST

|   | DRAWING NAME / PART NUMBER: |             |  |  |  |  |
|---|-----------------------------|-------------|--|--|--|--|
| ) | PB-20PI                     |             |  |  |  |  |
|   | DRAWN BY:                   | ISSUE DATE: |  |  |  |  |
|   | Moune T.                    | 8/22/2013   |  |  |  |  |
|   | CHK'D BY:                   | CHK DATE:   |  |  |  |  |
|   | WVB                         | 8/22/2013   |  |  |  |  |
|   | SHEET:                      | REV.        |  |  |  |  |