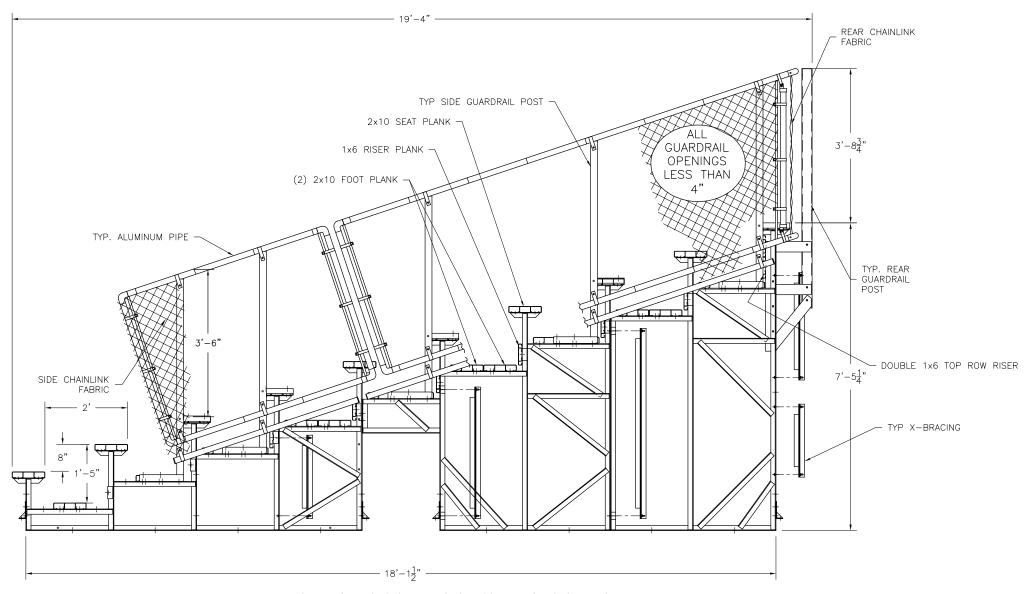

NOTE: ILLUSTRATION SHOWN WITH SINGLE FOOT PLANK ON ROWS 2-3, & DOUBLE FOOT PLANK ON ROWS 4-10, 1x6 RISER ON ROWS 4-9, DOUBLE 1x6 RISER ON ROW 10, & CHAINLINK GUARDRAIL. PLEASE REFER TO ATTACHED SPECIFICATIONS FOR FEATURES INCLUDED WITH YOUR SPECIFIC BLEACHER.

## National Recreation Systems, Inc. P.O. BOX 11487 FORT WAYNE, IN 46858-1487

APPROVED BY: N.T.S. DATE: 3/29/07

10 ROW NON-ELEV.TRANSPORTABLE BLEACHER SUBMITTAL CUSTOMER: