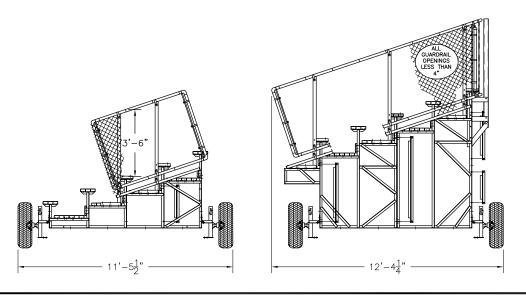

## National Recreation Systems, Inc. P.O. BOX 11487 FORT WAYNE, IN 46858-1487

APPROVED BY: N.T.S. DATE: 3/29/07

10 ROW NON-ELEV.TRANSPORTABLE BLEACHER SUBMITTAL CUSTOMER: