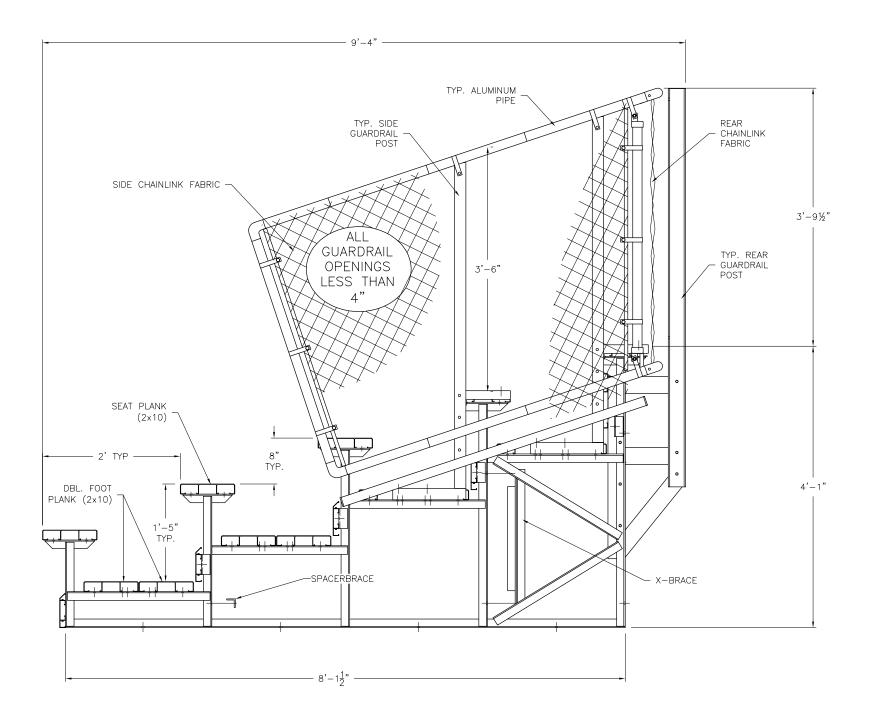

**NOTE:** ILLUSTRATION SHOWN WITH DOUBLE FOOT PLANK, 1x6 RISER (ROWS 1-4), 2x10 TOP ROW RISER, & CHAINLINK GUARDRAIL. PLEASE REFER TO ATTACHED SPECIFICATIONS FOR FEATURES INCLUDED WITH YOUR SPECIFIC BLEACHER.