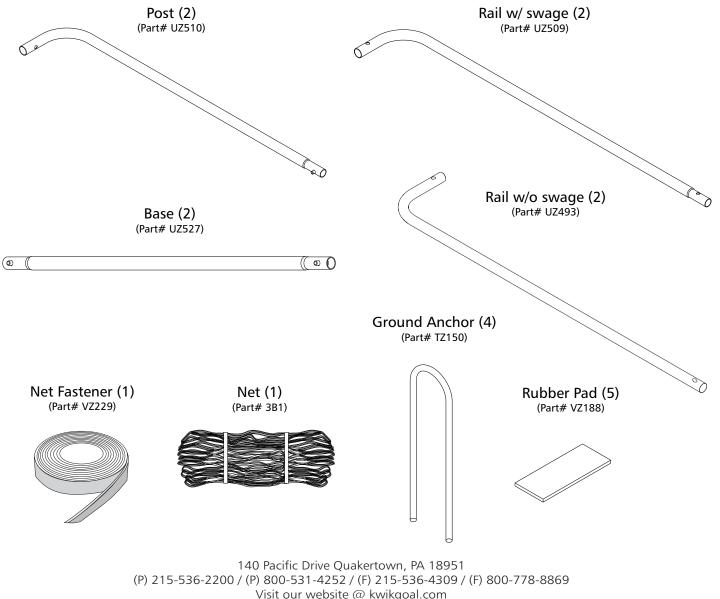

## ASSEMBLY INSTRUCTIONS FOR 2B2 PORTABLE FUTSAL SOCCER GOAL

- 1. Unpack all parts and check for damage that may have occurred during shipping. If damage has occurred, notify trucking company immediately. Lay out all parts. Remove all cardboard and packaging immediately. Wet or damp packaging may damage contents.
- 2. Read through entire instruction before beginning assembly and installation.
- 3. If goal is to be used in a portable application continue to step 4. If goal is to be used in a more permanent application skip steps 4 through 6 and begin assembly with step 7.