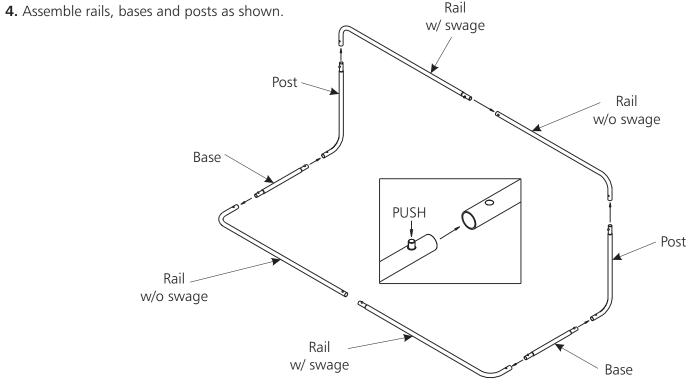

**5.** Attach net to goal using net fastener, provided. Be sure to cut net fastener into 9"-10" pieces to ensure 2" overlap.

7. Assemble rails, base and post as shown.

**8.** Weave assembled parts onto net as shown. Be sure to note the location of the top corner net tag.