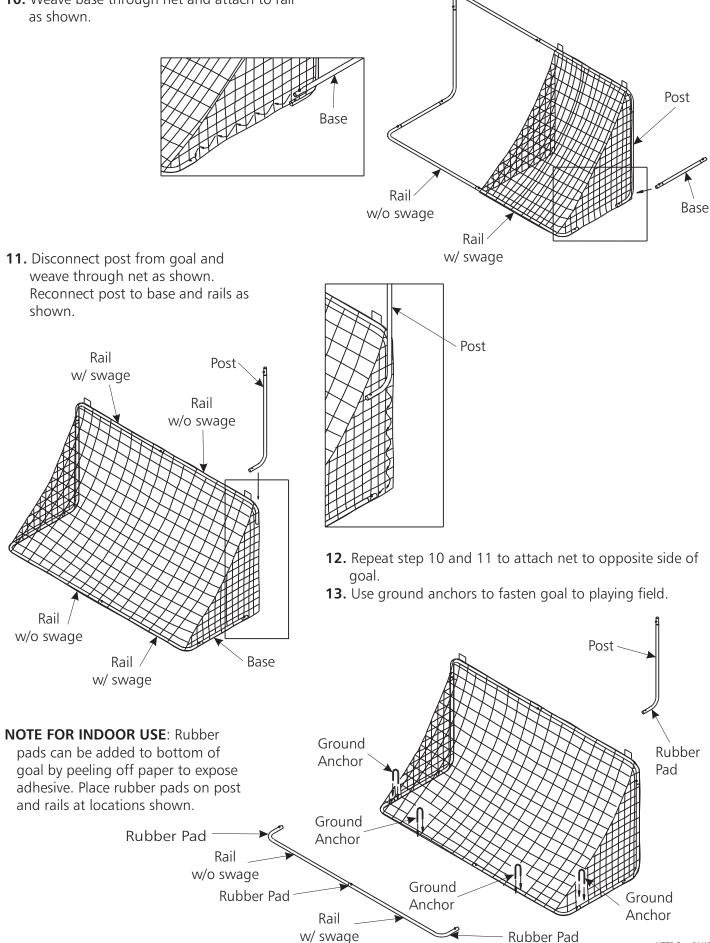

9. Connect rails, posts and bases as shown.

10. Weave base through net and attach to rail as shown.