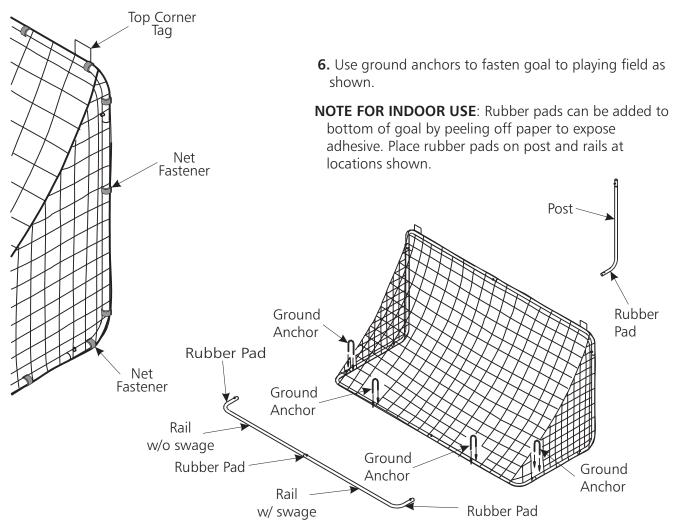

**5.** Attach net to goal using net fastener, provided. Be sure to cut net fastener into 9"-10" pieces to ensure 2" overlap.

7. Assemble rails, base and post as shown.

**8.** Weave assembled parts onto net as shown. Be sure to note the location of the top corner net tag.