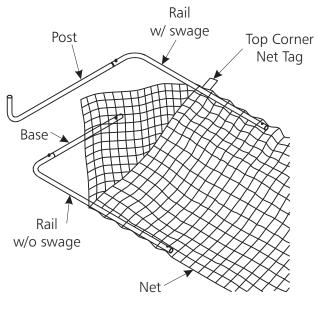

**5.** Attach net to goal using net fastener, provided. Be sure to cut net fastener into 9"-10" pieces to ensure 2" overlap.

7. Assemble rails, base and post as shown.

**8.** Weave assembled parts onto net as shown. Be sure to note the location of the top corner net tag.

9. Connect rails, posts and bases as shown.

10. Weave base through net and attach to rail as shown.