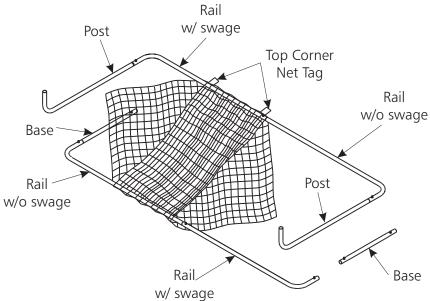

**5.** Attach net to goal using net fastener, provided. Be sure to cut net fastener into 9"-10" pieces to ensure 2" overlap.

7. Assemble rails, base and post as shown.

**8.** Weave assembled parts onto net as shown. Be sure to note the location of the top corner net tag.

9. Connect rails, posts and bases as shown.

10. Weave base through net and attach to rail as shown.