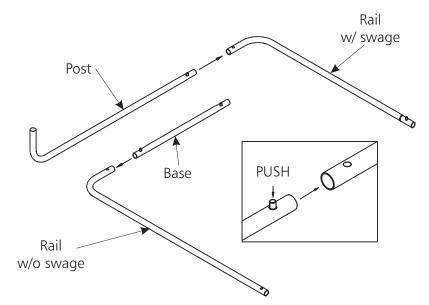

**5.** Attach net to goal using net fastener, provided. Be sure to cut net fastener into 9"-10" pieces to ensure 2" overlap.

7. Assemble rails, base and post as shown.

**8.** Weave assembled parts onto net as shown. Be sure to note the location of the top corner net tag.

9. Connect rails, posts and bases as shown.

10. Weave base through net and attach to rail as shown.