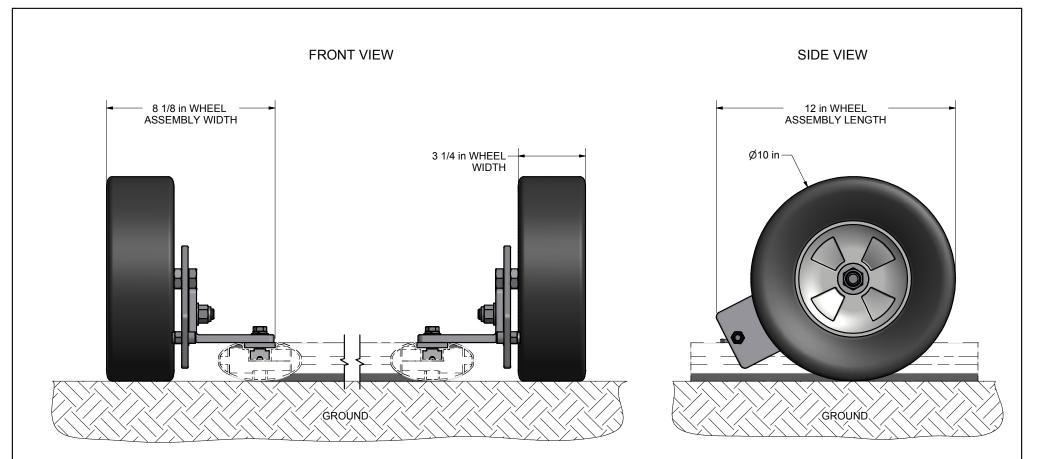

NOTE: GOAL FRAME SHOWN, BUT **NOT** SUPPLIED

| FEATURES:<br>1) 4 ROTATING WHEEL ASSEMBLIES TO LIFT<br>GOAL FRAME FOR EASY MOVABLITY<br>2) INCLUDES:<br>RELIANCE TURF PRO NO-FLAT TIRES<br>ROTATING STEEL MOUNTING BRACKET | THIRD<br>ANGLE<br>PROJECTION                                                                | <b>A B K WI</b> F     | WIKGOAL <sup>®</sup> 140 Pacific Drive<br>Quakertown,<br>Pa. 18951 |  |  |
|----------------------------------------------------------------------------------------------------------------------------------------------------------------------------|---------------------------------------------------------------------------------------------|-----------------------|--------------------------------------------------------------------|--|--|
|                                                                                                                                                                            | DIMENSIONS ARE IN INCHES<br>UNLESS OTHERWISE SPECIFIED                                      | Approved By:<br>Date: | Part #: 10B403                                                     |  |  |
| 3) TOTAL WEIGHT: 45lbs PER SET                                                                                                                                             | This item is the exclusive<br>property of KWIK GOAL LTD.Drawn By: BRushDate: 7/15/2003Desc: |                       |                                                                    |  |  |
|                                                                                                                                                                            | Reproduction or duplication<br>without the express written                                  | Sheet: 1 of 3         | Evolution Wheel Option                                             |  |  |
| Finish Info.                                                                                                                                                               | consent of KWK GOAL LTD.                                                                    | Revision #:           |                                                                    |  |  |
|                                                                                                                                                                            | is strictly forbidden.                                                                      | Cad File: 10B403.idw  |                                                                    |  |  |
| 💭 2010 Kwik Goal Ltd                                                                                                                                                       |                                                                                             |                       | REV 9/28/10                                                        |  |  |