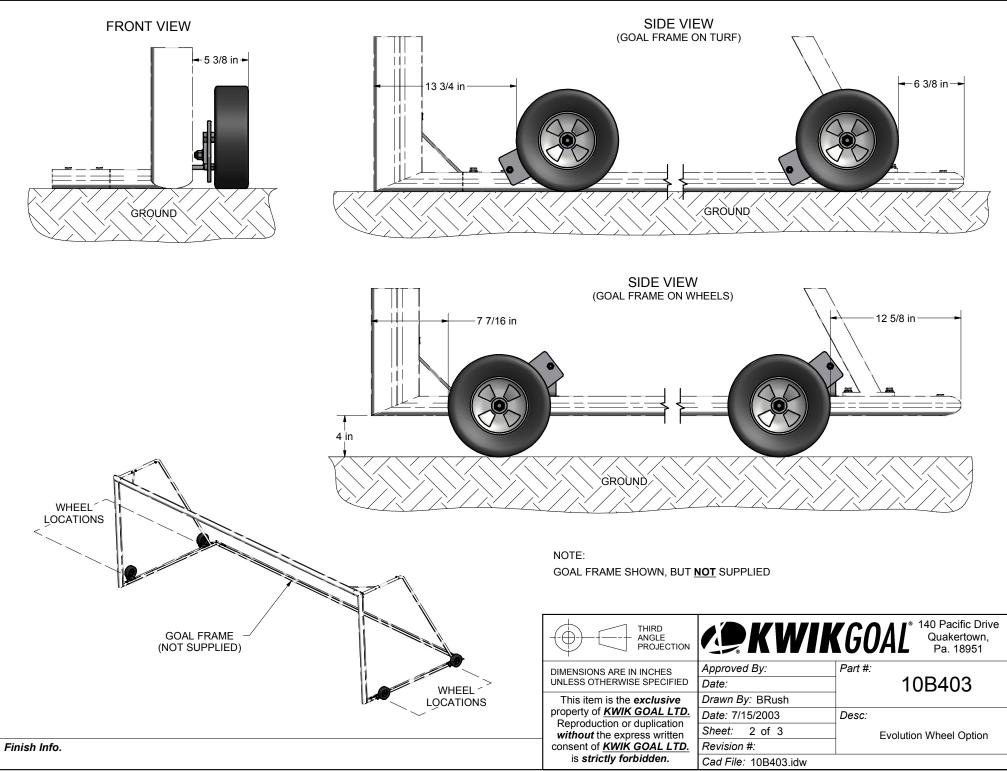

NOTE: GOAL FRAME SHOWN, BUT **NOT** SUPPLIED

| FEATURES:<br>1) 4 ROTATING WHEEL ASSEMBLIES TO LIFT<br>GOAL FRAME FOR EASY MOVABLITY<br>2) INCLUDES:<br>RELIANCE TURF PRO NO-FLAT TIRES<br>ROTATING STEEL MOUNTING BRACKET | THIRD<br>ANGLE<br>PROJECTION                                                                | <b>A B K WI</b> F     | WIKGOAL <sup>®</sup> 140 Pacific Drive<br>Quakertown,<br>Pa. 18951 |  |  |
|----------------------------------------------------------------------------------------------------------------------------------------------------------------------------|---------------------------------------------------------------------------------------------|-----------------------|--------------------------------------------------------------------|--|--|
|                                                                                                                                                                            | DIMENSIONS ARE IN INCHES<br>UNLESS OTHERWISE SPECIFIED                                      | Approved By:<br>Date: | Part #: 10B403                                                     |  |  |
| 3) TOTAL WEIGHT: 45lbs PER SET                                                                                                                                             | This item is the exclusive<br>property of KWIK GOAL LTD.Drawn By: BRushDate: 7/15/2003Desc: |                       |                                                                    |  |  |
|                                                                                                                                                                            | Reproduction or duplication<br>without the express written                                  | Sheet: 1 of 3         | Evolution Wheel Option                                             |  |  |
| Finish Info.                                                                                                                                                               | consent of KWK GOAL LTD.                                                                    | Revision #:           |                                                                    |  |  |
|                                                                                                                                                                            | is strictly forbidden.                                                                      | Cad File: 10B403.idw  |                                                                    |  |  |
| 💭 2010 Kwik Goal Ltd                                                                                                                                                       |                                                                                             |                       | REV 9/28/10                                                        |  |  |