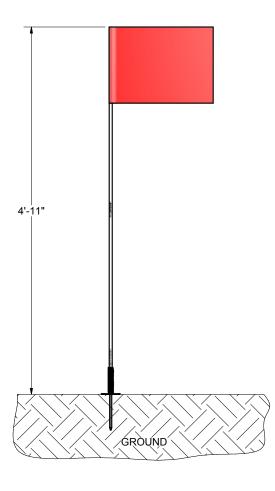

## FRONT VIEW

## FEATURES:

- 1) FLEXIBLE LEXAN CONSTRUCTION
- 2) FINISH: WHITE
- 3) INCLUDED:

ROUND STEEL SPRING BASE WITH

**GROUND PEG** 

4) ASSEMBLIED WEIGHT: 5 LBS. PER SET SINGLE FLAG POLE WEIGHT: 1.25 LBS.

Finish Info.