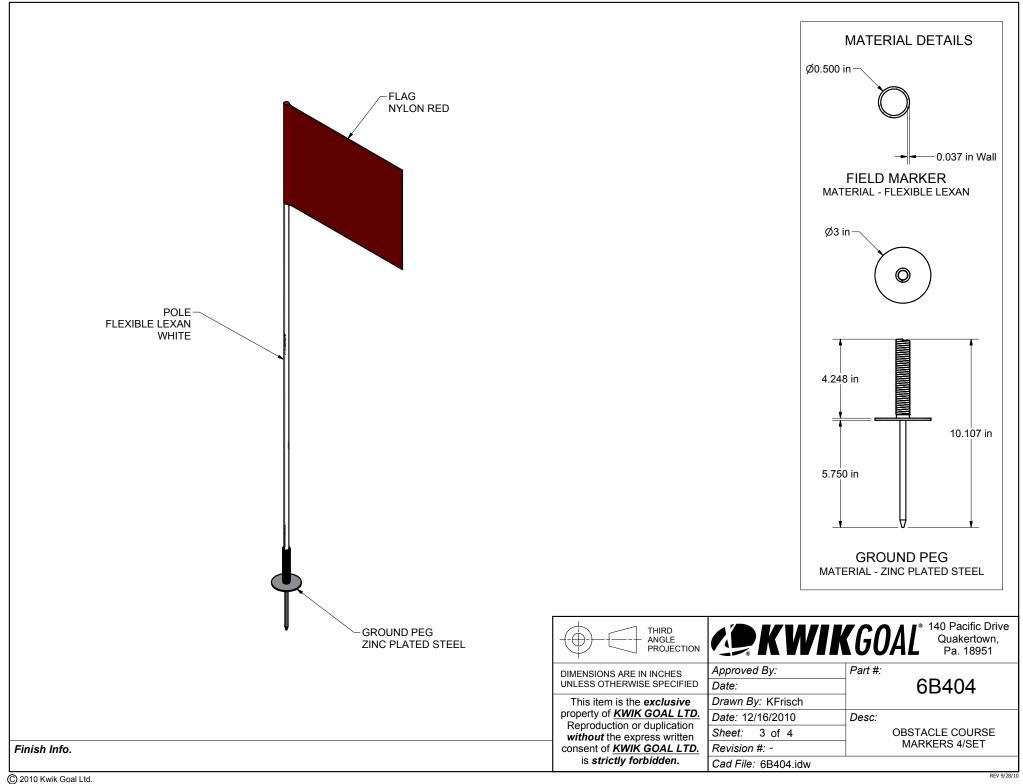

## FEATURES:

- 1) FLEXIBLE LEXAN CONSTRUCTION
- 2) FINISH: WHITE
- 3) INCLUDED:

ROUND STEEL SPRING BASE WITH

**GROUND PEG** 

4) ASSEMBLIED WEIGHT: 5 LBS. PER SET SINGLE FLAG POLE WEIGHT: 1.25 LBS.

Finish Info.