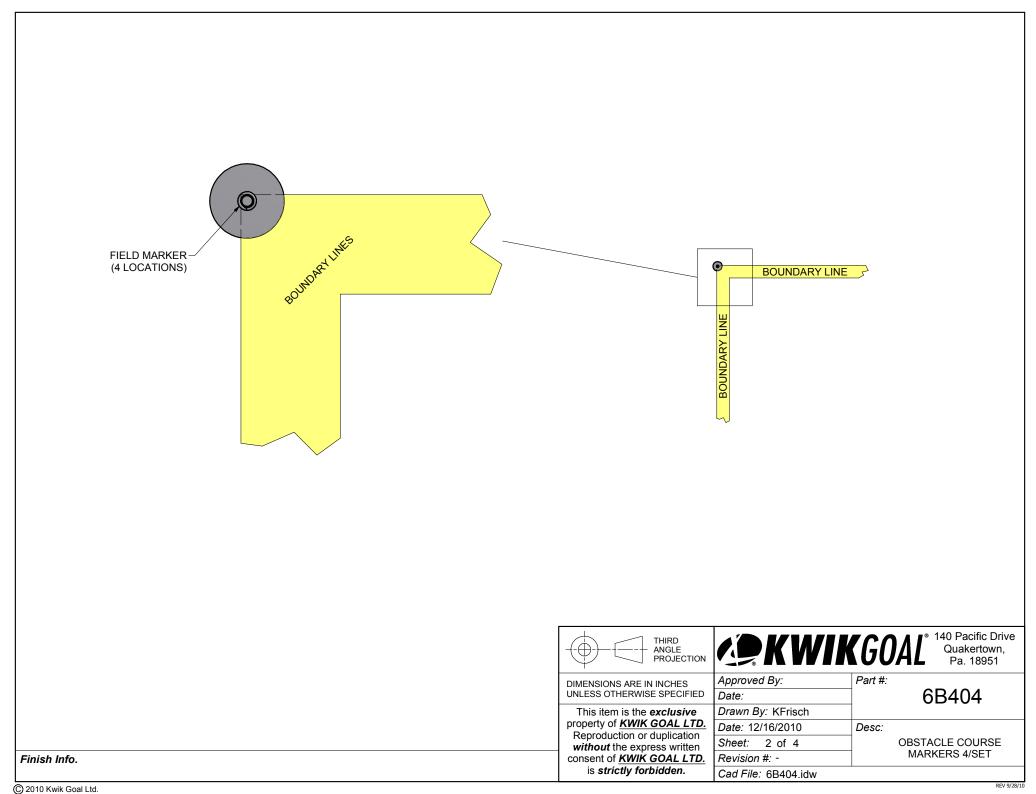

| THIRD ANGLE PROJECTION                                  | 19KWIK              | GOAL 140 Pacific Drive Quakertown, Pa. 18951 |  |
|---------------------------------------------------------|---------------------|----------------------------------------------|--|
| DIMENSIONS ARE IN INCHES                                | Approved By:        | Part #:                                      |  |
| UNLESS OTHERWISE SPECIFIED                              | Date:               | 6B404                                        |  |
| This item is the exclusive                              | Drawn By: KFrisch   |                                              |  |
| property of KWIK GOAL LTD.                              | Date: 12/16/2010    | Desc:                                        |  |
| Reproduction or duplication without the express written | Sheet: 1 of 4       | OBSTACLE COURSE                              |  |
| consent of KWIK GOAL LTD.                               | Revision #: -       | MARKERS 4/SET                                |  |
| is <b>strictly forbidden.</b>                           | Cad File: 6B404.idw |                                              |  |