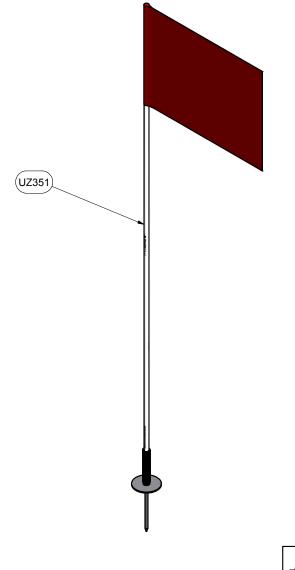

| Parts List |     |                        |
|------------|-----|------------------------|
| Part #     | Qty | Description            |
| UZ351      | 4   | OCM-1 FLAG (WITH POLE) |

| THIRD ANGLE PROJECTION                                  | 19KWIK              | GOAL* 140 Pacific Drive Quakertown, Pa. 18951 |  |
|---------------------------------------------------------|---------------------|-----------------------------------------------|--|
| DIMENSIONS ARE IN INCHES                                | Approved By:        | Part #:                                       |  |
| UNLESS OTHERWISE SPECIFIED                              | Date:               | 6B404                                         |  |
| This item is the exclusive                              | Drawn By: KFrisch   |                                               |  |
| property of KWIK GOAL LTD.  Reproduction or duplication | Date: 12/16/2010    | Desc:                                         |  |
| without the express written                             | Sheet: 4 of 4       | OBSTACLE COURSE                               |  |
| consent of KWIK GOAL LTD.                               | Revision #: -       | MARKERS 4/SET                                 |  |
| is <b>strictly forbidden.</b>                           | Cad File: 6B404.idw |                                               |  |