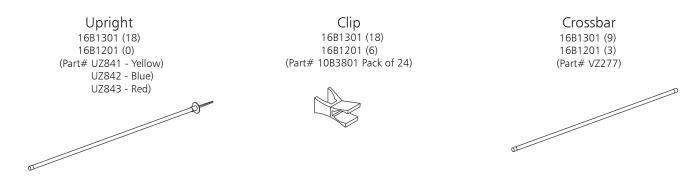

## ASSEMBLY INSTRUCTIONS FOR 16B1201 COACHING STICK HURDLE SET AND 16B1301 COACHING STICK PERFORMANCE PACK

1. Unpack all parts and check for damage that may have occurred during shipping. If damage has occurred, notify trucking company immediately. Lay out all parts. Remove all cardboard and packaging immediately. Wet or damp packaging may damage contents.