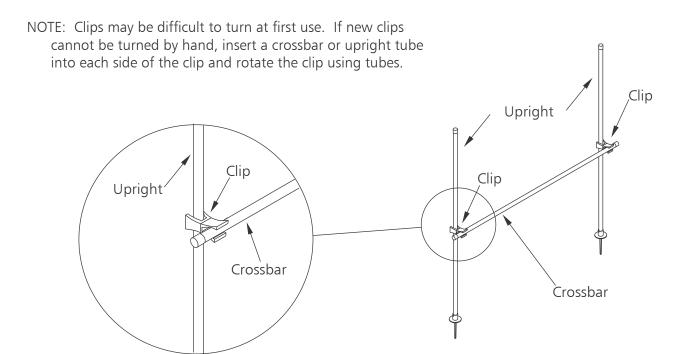

## ASSEMBLY INSTRUCTIONS FOR 16B1201 COACHING STICK HURDLE SET AND 16B1301 COACHING STICK PERFORMANCE PACK

1. Unpack all parts and check for damage that may have occurred during shipping. If damage has occurred, notify trucking company immediately. Lay out all parts. Remove all cardboard and packaging immediately. Wet or damp packaging may damage contents.