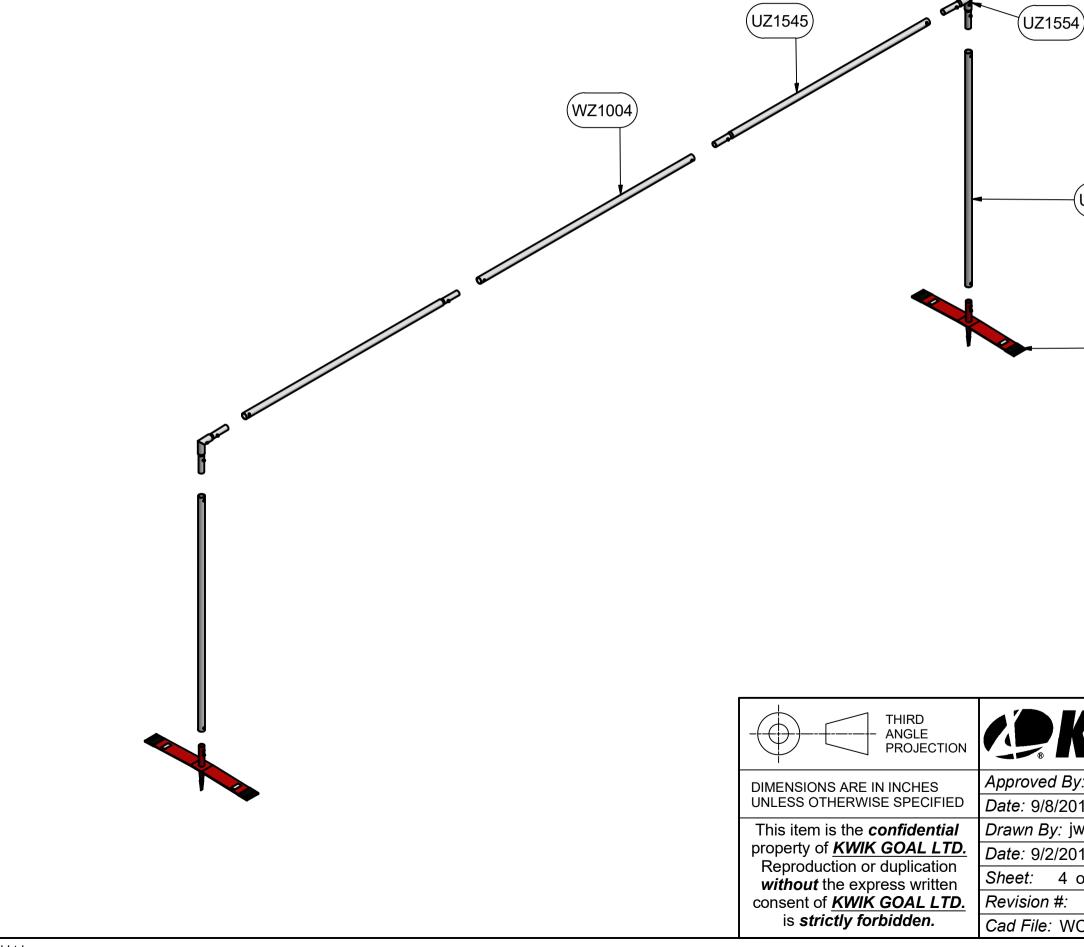

## **KVIKGOAL**<sup>®</sup> 140 Pacific Drive Quakertown, Pa. 18951 By: CSpeck Part #: WC-185 016 jwillenbecher 016 Desc:

NXT TRAINING FRAME 6.5' X 18.5'

VC-185.idw

REV 20140923

| PARTS LIST |                                 |  |  |  |
|------------|---------------------------------|--|--|--|
| QTY        | DESCRIPTION                     |  |  |  |
| 2          | GROUND SHOE, NXT TRAINING FRAME |  |  |  |
| 2          | CROSSBAR SIDE                   |  |  |  |
| 2          | CROSSBAR CORNER 92°             |  |  |  |
| 2          | POST                            |  |  |  |
| 1          | CROSSBAR CENTER                 |  |  |  |
| 1          | NET, NXT TRAINING FRAME         |  |  |  |
|            | 2<br>2<br>2                     |  |  |  |

| KWIK              | <b>FIGOAL</b> <sup>®</sup> 140 Pacific Drive<br>Quakertown,<br>Pa. 18951 |  |
|-------------------|--------------------------------------------------------------------------|--|
| <i>By:</i> CSpeck | Part #:                                                                  |  |
| /2016             | WC-185                                                                   |  |
| : jwillenbecher   |                                                                          |  |
| /2016             | Desc:                                                                    |  |
| 4 of 4            | NXT TRAINING FRAME                                                       |  |
| #:                | 6.5' X 18.5'                                                             |  |
| WC-185.idw        |                                                                          |  |
|                   | REV 20140923                                                             |  |