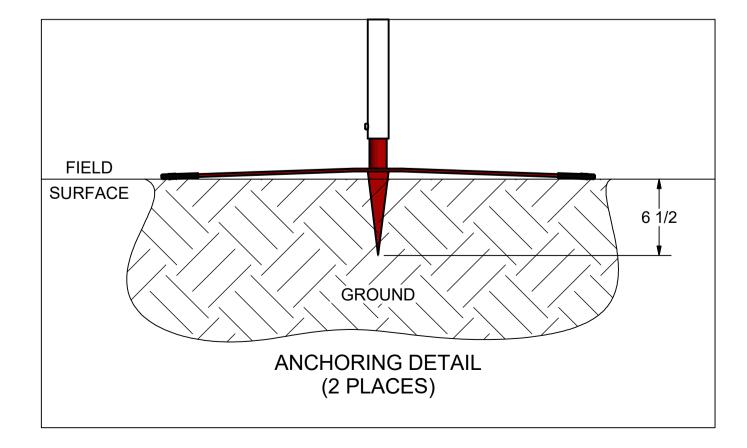

## **OVERHEAD VIEW**

NOTES: 1) DIMENSIONS ARE FOR PLANNING PURPOSES. INSTALLATION MUST BE IN ACCORDANCE WITH INSTALLATION INSTRUCTIONS.

|                               | THIRD<br>ANGLE<br>PROJECTION                               | <b>S</b> KV        |
|-------------------------------|------------------------------------------------------------|--------------------|
|                               | DIMENSIONS ARE IN INCHES                                   | Approved By: CSp   |
|                               | UNLESS OTHERWISE SPECIFIED                                 | Date: 9/8/2016     |
|                               | This item is the <i>confidential</i>                       | Drawn By: jwillent |
|                               | property of <u>KWIK GOAL LTD.</u>                          | Date: 9/2/2016     |
|                               | Reproduction or duplication<br>without the express written | Sheet: 2 of 4      |
|                               | consent of <u>KWIK GOAL LTD.</u>                           | Revision #:        |
| is <b>strictly forbidden.</b> |                                                            | Cad File: WC-185   |