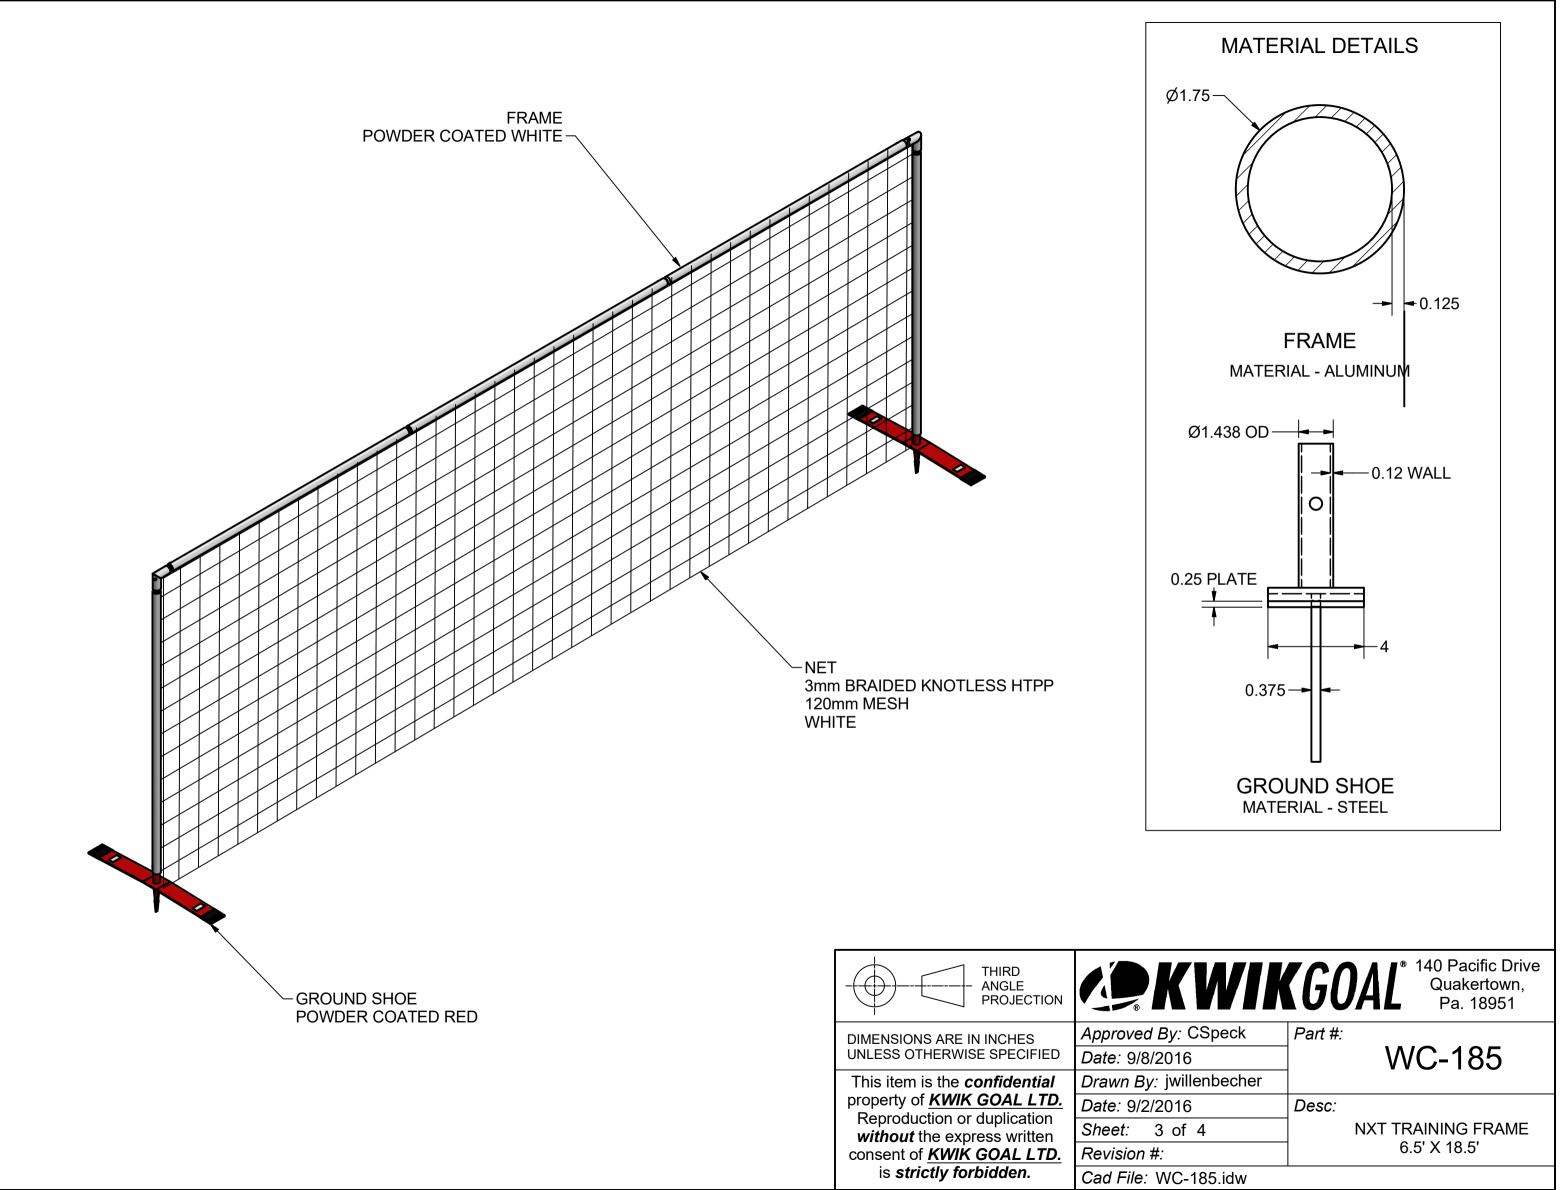

FRONT VIEW

NOTES:

1) ALUMINUM FRAME 2) FINISH: WHITE POWDER COATED 3) INCLUDED: 3 mm, WHITE NET NET FASTENERS CARRY BAG 4) ASSEMBLED WEIGHT: 54 LBS.

| KWI               | KGC                | AL <sup>®</sup> 140 Pacific Drive<br>Quakertown,<br>Pa. 18951 |
|-------------------|--------------------|---------------------------------------------------------------|
| <i>By:</i> CSpeck | Part #:            |                                                               |
| 2016              | WC-185             |                                                               |
| jwillenbecher     |                    |                                                               |
| 2016              | Desc:              |                                                               |
| 1 of 4            | NXT TRAINING FRAME |                                                               |
|                   |                    | 6.5' X 18.5'                                                  |
| WC-185.idw        |                    |                                                               |
|                   |                    | REV 20140923                                                  |

## **KVIKGOAL**<sup>®</sup> 140 Pacific Drive Quakertown, Pa. 18951 By: CSpeck Part #: WC-185 016 jwillenbecher 016 Desc:

NXT TRAINING FRAME 6.5' X 18.5'

VC-185.idw

REV 20140923

| PARTS LIST |                                 |  |  |  |
|------------|---------------------------------|--|--|--|
| QTY        | DESCRIPTION                     |  |  |  |
| 2          | GROUND SHOE, NXT TRAINING FRAME |  |  |  |
| 2          | CROSSBAR SIDE                   |  |  |  |
| 2          | CROSSBAR CORNER 92°             |  |  |  |
| 2          | POST                            |  |  |  |
| 1          | CROSSBAR CENTER                 |  |  |  |
| 1          | NET, NXT TRAINING FRAME         |  |  |  |
|            | 2<br>2<br>2                     |  |  |  |