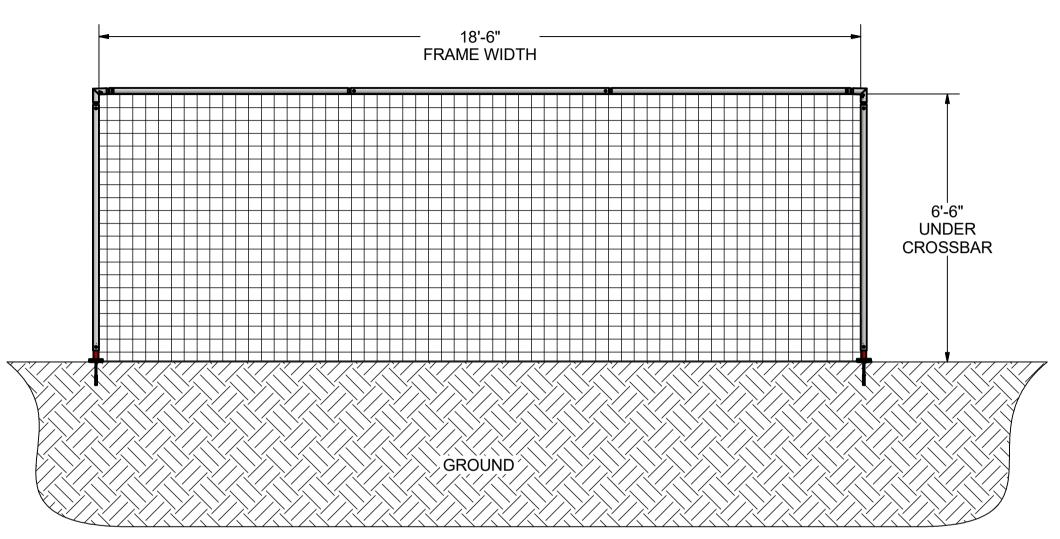

FRONT VIEW

NOTES:

1) ALUMINUM FRAME 2) FINISH: WHITE POWDER COATED 3) INCLUDED: 3 mm, WHITE NET NET FASTENERS CARRY BAG 4) ASSEMBLED WEIGHT: 54 LBS.

| KWI               | KGC                | AL <sup>®</sup> 140 Pacific Drive<br>Quakertown,<br>Pa. 18951 |
|-------------------|--------------------|---------------------------------------------------------------|
| <i>By:</i> CSpeck | Part #:            |                                                               |
| 2016              | WC-185             |                                                               |
| jwillenbecher     |                    |                                                               |
| 2016              | Desc:              |                                                               |
| 1 of 4            | NXT TRAINING FRAME |                                                               |
|                   |                    | 6.5' X 18.5'                                                  |
| WC-185.idw        |                    |                                                               |
|                   |                    | REV 20140923                                                  |