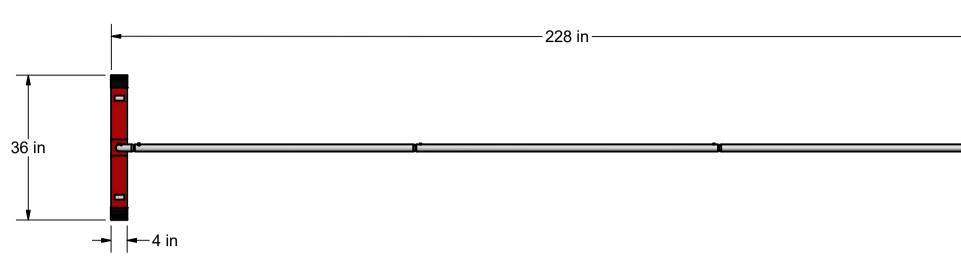

## **KVIKGOAL**<sup>®</sup> 140 Pacific Drive Quakertown, Pa. 18951 By: CSpeck Part #: WC-185 016 jwillenbecher 016 Desc:

NXT TRAINING FRAME 6.5' X 18.5'

VC-185.idw

REV 20140923

| PARTS LIST |                                 |  |  |  |
|------------|---------------------------------|--|--|--|
| QTY        | DESCRIPTION                     |  |  |  |
| 2          | GROUND SHOE, NXT TRAINING FRAME |  |  |  |
| 2          | CROSSBAR SIDE                   |  |  |  |
| 2          | CROSSBAR CORNER 92°             |  |  |  |
| 2          | POST                            |  |  |  |
| 1          | CROSSBAR CENTER                 |  |  |  |
| 1          | NET, NXT TRAINING FRAME         |  |  |  |
|            | 2<br>2<br>2                     |  |  |  |