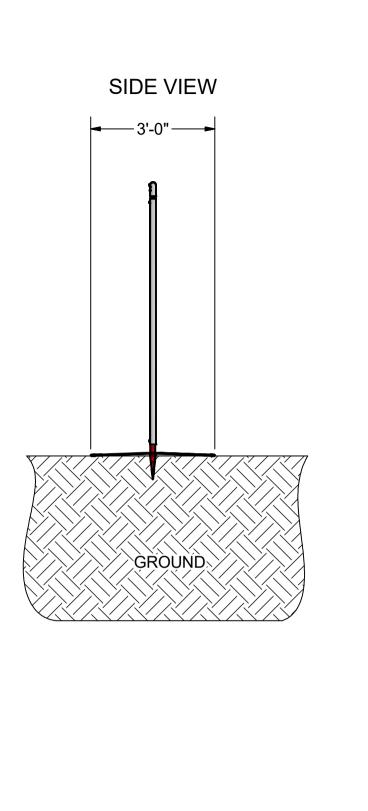

## **OVERHEAD VIEW**

NOTES: 1) DIMENSIONS ARE FOR PLANNING PURPOSES. INSTALLATION MUST BE IN ACCORDANCE WITH INSTALLATION INSTRUCTIONS.

|                               | THIRD<br>ANGLE<br>PROJECTION                               | <b>S</b> KV        |
|-------------------------------|------------------------------------------------------------|--------------------|
|                               | DIMENSIONS ARE IN INCHES                                   | Approved By: CSp   |
|                               | UNLESS OTHERWISE SPECIFIED                                 | Date: 9/8/2016     |
|                               | This item is the <i>confidential</i>                       | Drawn By: jwillent |
|                               | property of <u>KWIK GOAL LTD.</u>                          | Date: 9/2/2016     |
|                               | Reproduction or duplication<br>without the express written | Sheet: 2 of 4      |
|                               | consent of <u>KWIK GOAL LTD.</u>                           | Revision #:        |
| is <b>strictly forbidden.</b> |                                                            | Cad File: WC-185   |