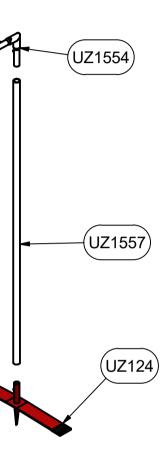

REV 20140923

| PARTS LIST |                                 |  |
|------------|---------------------------------|--|
| QTY        | DESCRIPTION                     |  |
| 2          | GROUND SHOE, NXT TRAINING FRAME |  |
| 2          | POST                            |  |
| 2          | CROSSBAR CORNER 92°             |  |
| 2          | CROSSBAR SWAGE                  |  |
| 1          | CROSSBAR                        |  |
| 1          | NET, NXT TRAINING FRAME         |  |
|            | 2<br>2<br>2                     |  |