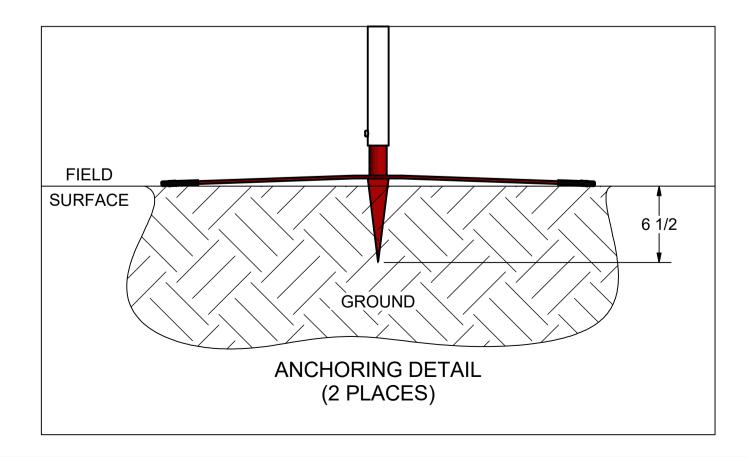

## FRONT VIEW



NOTES:

1) ALUMINUM FRAME 2) FINISH: WHITE POWDER COATED 3) INCLUDED: 3 mm, WHITE NET NET FASTENERS CARRY BAG 4) ASSEMBLED WEIGHT: 61 LBS.



## OVERHEAD VIEW



NOTES: 1) DIMENSIONS ARE FOR PLANNING PURPOSES. INSTALLATION MUST BE IN ACCORDANCE WITH INSTALLATION INSTRUCTIONS.



|                                                                                                                                                                                                       | <b>E KWIK</b>             | <b>FIGOAL</b> 140 Pacific Drive<br>Quakertown,<br>Pa. 18951 |
|-------------------------------------------------------------------------------------------------------------------------------------------------------------------------------------------------------|---------------------------|-------------------------------------------------------------|
| DIMENSIONS ARE IN INCHES<br>UNLESS OTHERWISE SPECIFIED                                                                                                                                                | Approved By: