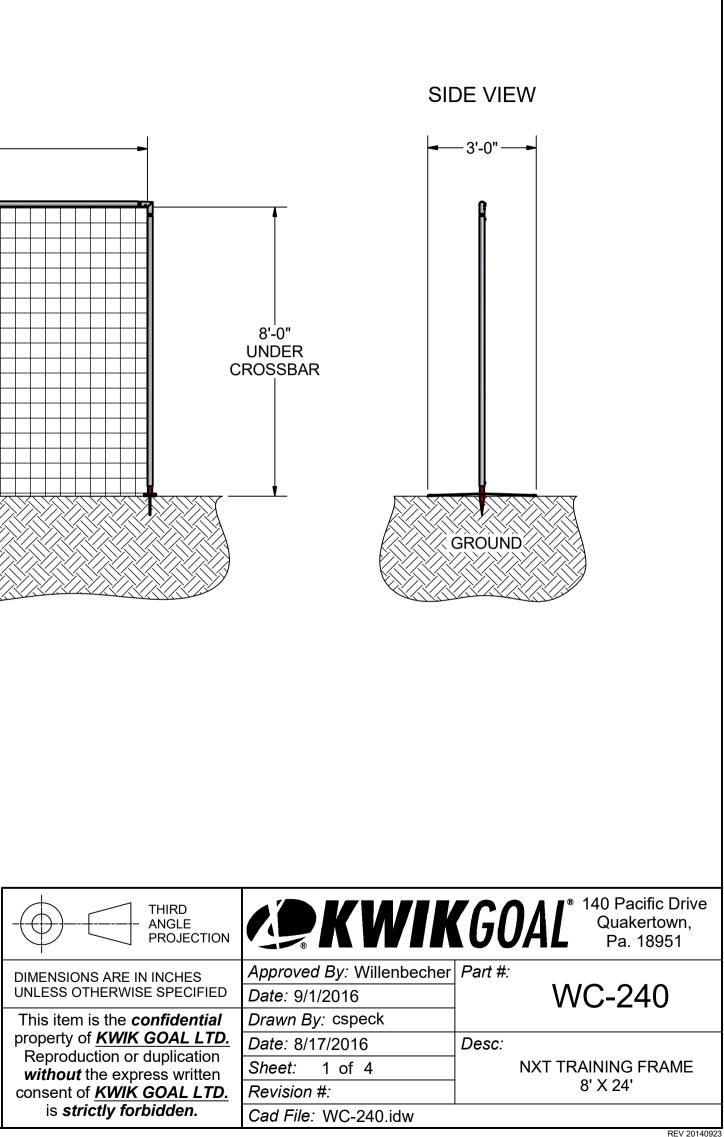

## OVERHEAD VIEW

NOTES: 1) DIMENSIONS ARE FOR PLANNING PURPOSES. INSTALLATION MUST BE IN ACCORDANCE WITH INSTALLATION INSTRUCTIONS.

|                                                                                                                                                                                                       | <b>E KWIK</b>             | <b>FIGOAL</b> 140 Pacific Drive<br>Quakertown,<br>Pa. 18951 |
|-------------------------------------------------------------------------------------------------------------------------------------------------------------------------------------------------------|---------------------------|-------------------------------------------------------------|
| DIMENSIONS ARE IN INCHES<br>UNLESS OTHERWISE SPECIFIED                                                                                                                                                | Approved By: Willenbecher |                                                             |
|                                                                                                                                                                                                       | Date: 9/1/2016            | WC-240                                                      |
| This item is the <b>confidential</b><br>property of <u>KWIK GOAL LTD.</u><br>Reproduction or duplication<br>without the express written<br>consent of <u>KWIK GOAL LTD.</u><br>is strictly forbidden. | Drawn By: cspeck          |                                                             |
|                                                                                                                                                                                                       | Date: 8/17/2016           | Desc:                                                       |
|                                                                                                                                                                                                       | Sheet: 2 of 4             | NXT TRAINING FRAME                                          |
|                                                                                                                                                                                                       | Revision #:               | 8' X 24'                                                    |
|                                                                                                                                                                                                       | Cad File: WC-240.idw      |                                                             |