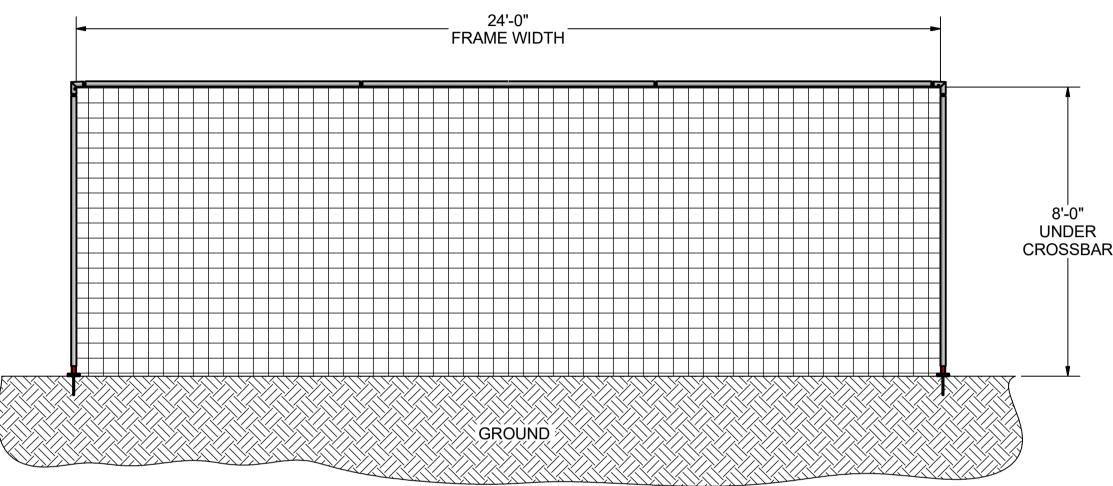

## FRONT VIEW

NOTES:

1) ALUMINUM FRAME 2) FINISH: WHITE POWDER COATED 3) INCLUDED: 3 mm, WHITE NET NET FASTENERS CARRY BAG 4) ASSEMBLED WEIGHT: 61 LBS.