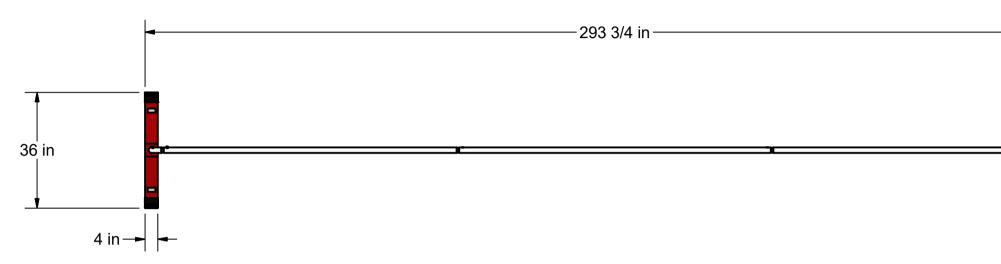

REV 20140923

| PARTS LIST |                                 |  |
|------------|---------------------------------|--|
| QTY        | DESCRIPTION                     |  |
| 2          | GROUND SHOE, NXT TRAINING FRAME |  |
| 2          | POST                            |  |
| 2          | CROSSBAR CORNER 92°             |  |
| 2          | CROSSBAR SWAGE                  |  |
| 1          | CROSSBAR                        |  |
| 1          | NET, NXT TRAINING FRAME         |  |
|            | 2<br>2<br>2                     |  |