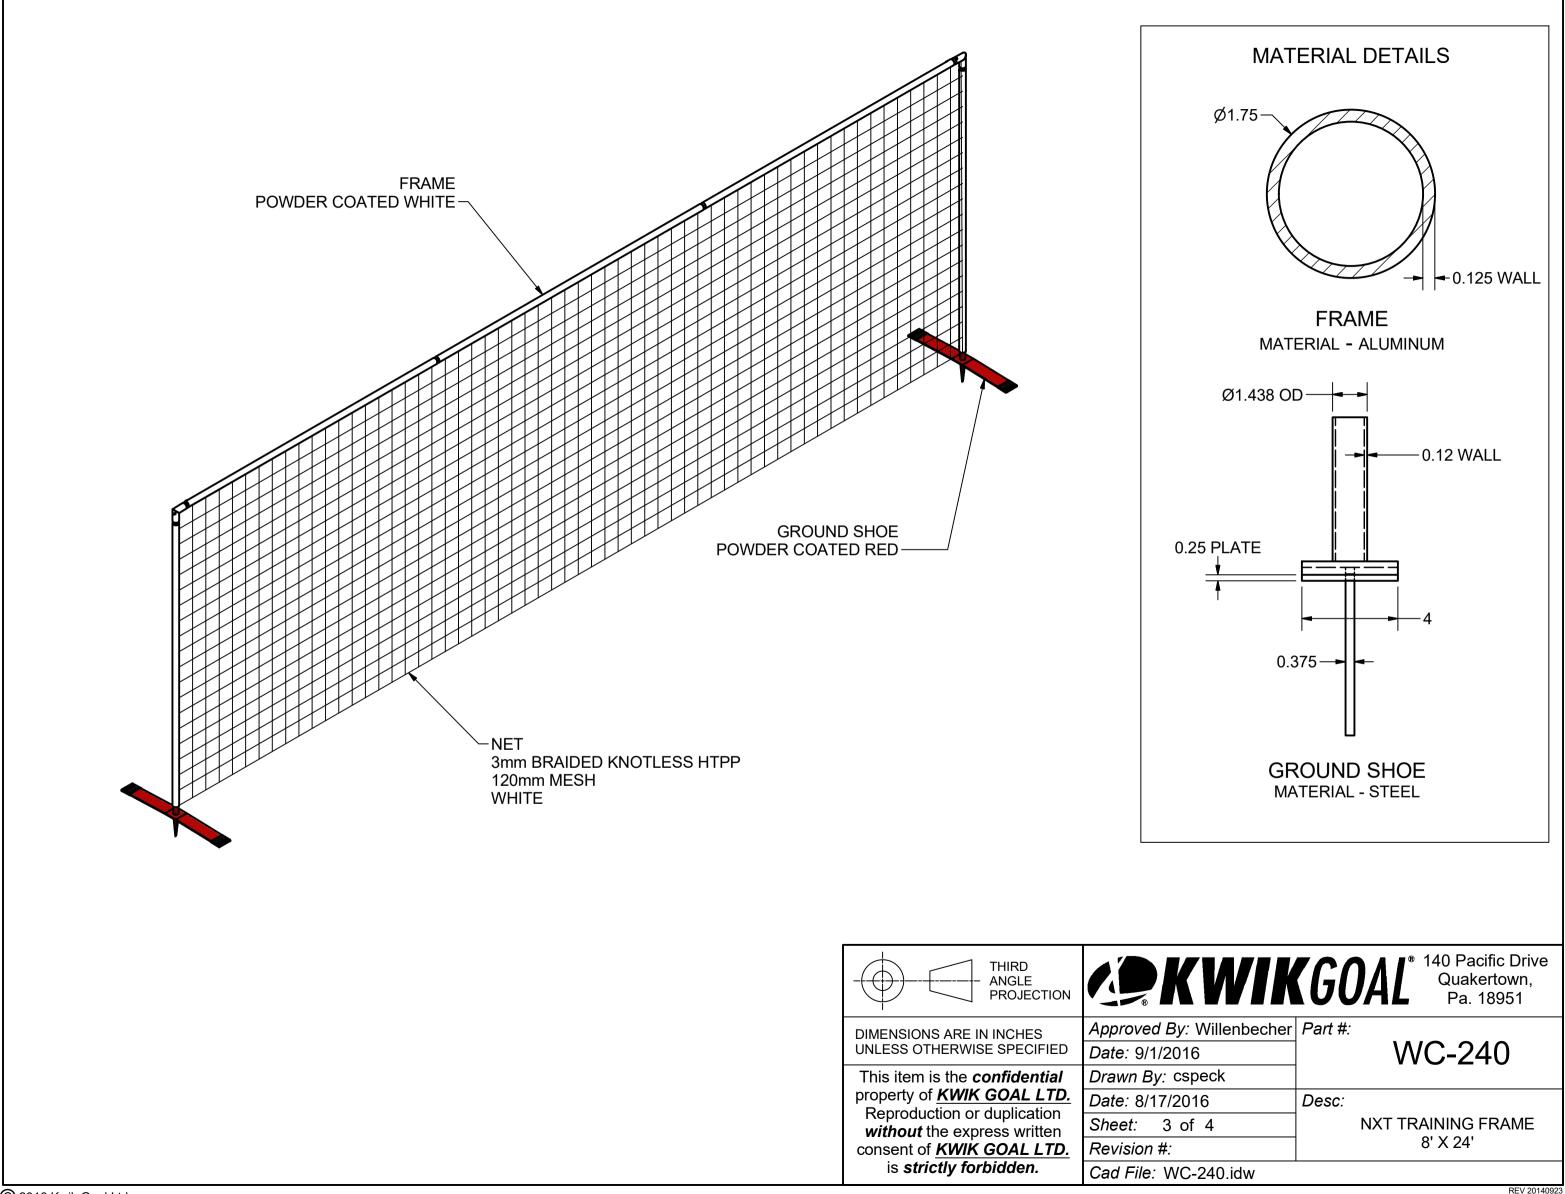

## FRONT VIEW

NOTES:

1) ALUMINUM FRAME 2) FINISH: WHITE POWDER COATED 3) INCLUDED: 3 mm, WHITE NET NET FASTENERS CARRY BAG 4) ASSEMBLED WEIGHT: 61 LBS.

REV 20140923

| PARTS LIST |                                 |  |
|------------|---------------------------------|--|
| QTY        | DESCRIPTION                     |  |
| 2          | GROUND SHOE, NXT TRAINING FRAME |  |
| 2          | POST                            |  |
| 2          | CROSSBAR CORNER 92°             |  |
| 2          | CROSSBAR SWAGE                  |  |
| 1          | CROSSBAR                        |  |
| 1          | NET, NXT TRAINING FRAME         |  |
|            | 2<br>2<br>2                     |  |