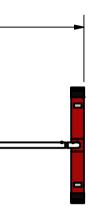

## FRONT VIEW

NOTES:

1) ALUMINUM FRAME 2) FINISH: WHITE POWDER COATED 3) INCLUDED: 3 mm, WHITE NET NET FASTENERS CARRY BAG 4) ASSEMBLED WEIGHT: 61 LBS.