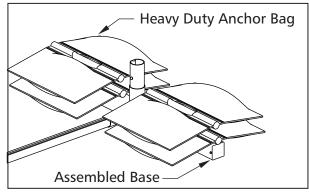

## WARNING

5. Fill each of the 16 heavy duty anchor bags with 40lbs of sand or gravel. Set 4 heavy duty anchor bags on each assembled base as shown.