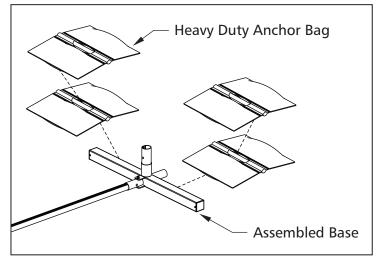

## WARNING

5. Fill each of the 16 heavy duty anchor bags with 40lbs of sand or gravel. Set 4 heavy duty anchor bags on each assembled base as shown.