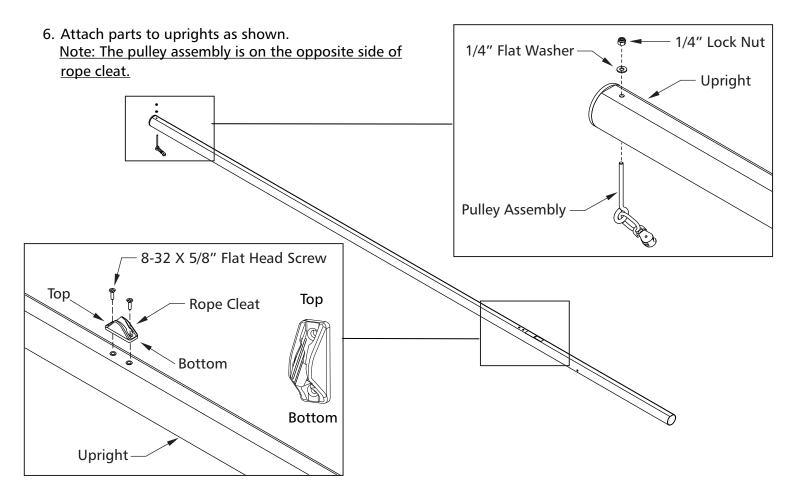

#### ASSEMBLY INSTRUCTIONS FOR 7E201 PORTABLE BACKSTOP

- 1. Unpack all parts and check for damage that may have occurred during shipping. If damage has occurred, notify trucking company immediately. Lay out all parts. Remove all cardboard and packaging immediately. Wet or damp packaging may damage contents.
- 2. Read through entire instruction before beginning assembly and installation.