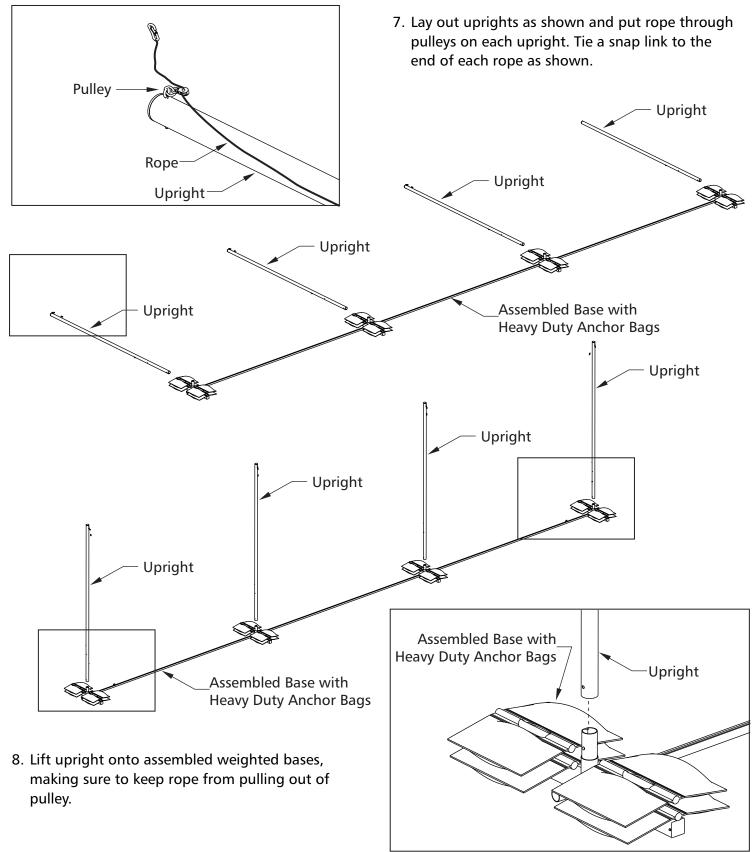

> 140 Pacific Drive Quakertown, PA 18951 (P) 215-536-2200 / (P) 800-531-4252 / (F) 215-536-4309 / (F) 800-778-8869 Visit our website @ kwikgoal.com © 2011 Kwik Goal Ltd.

 Set assembled bases and bottom bars in desired location and connect together. <u>Note: Bases at each end of unit must be</u> connected to the fixed tube of the base assembly.