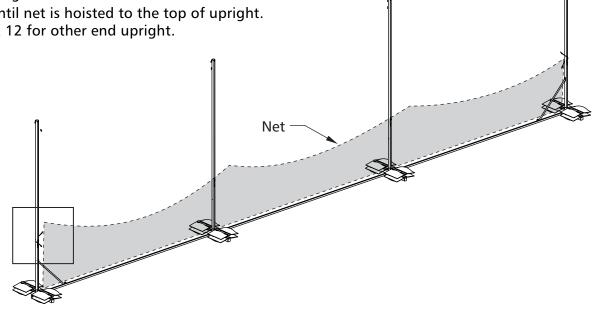

12.Hoist net up enough to attach the next net holder and repeat step 11 until net is hoisted to the top of upright. Repeat step 11 & 12 for other end upright.