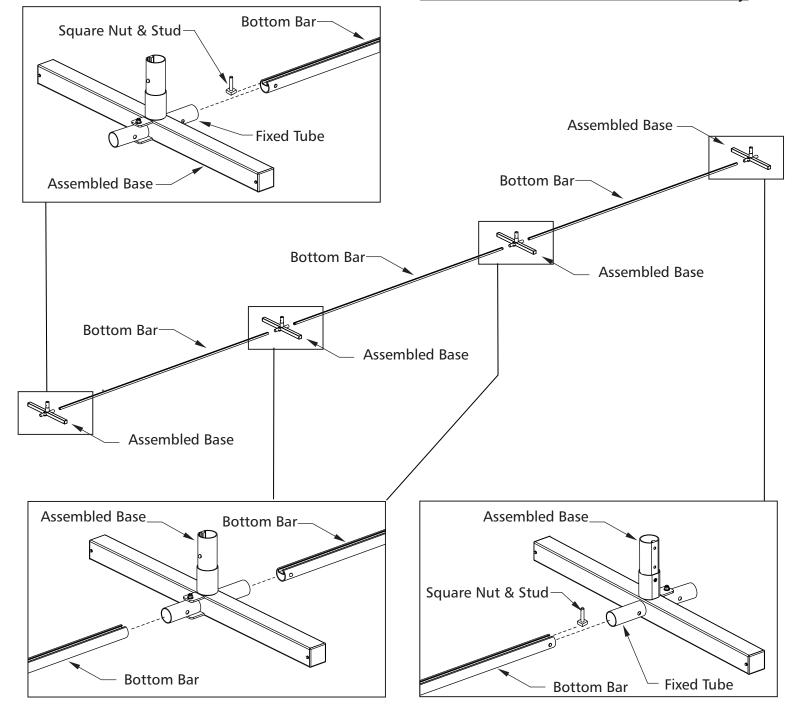

> 140 Pacific Drive Quakertown, PA 18951 (P) 215-536-2200 / (P) 800-531-4252 / (F) 215-536-4309 / (F) 800-778-8869 Visit our website @ kwikgoal.com © 2011 Kwik Goal Ltd.

 Set assembled bases and bottom bars in desired location and connect together. <u>Note: Bases at each end of unit must be</u> connected to the fixed tube of the base assembly.