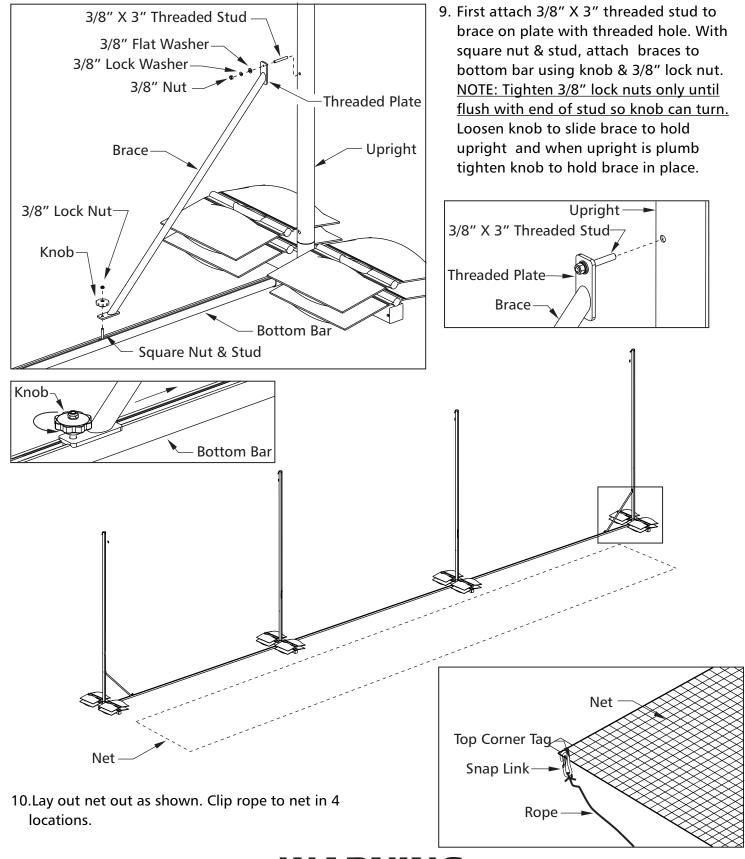

## WARNING

11.Hoist net starting at one end and attach net holder to the perimeter rope of net approximately 17" from the top corner. Then wrap net holder around upright and attach to the perimeter rope again 17" from the first clip.