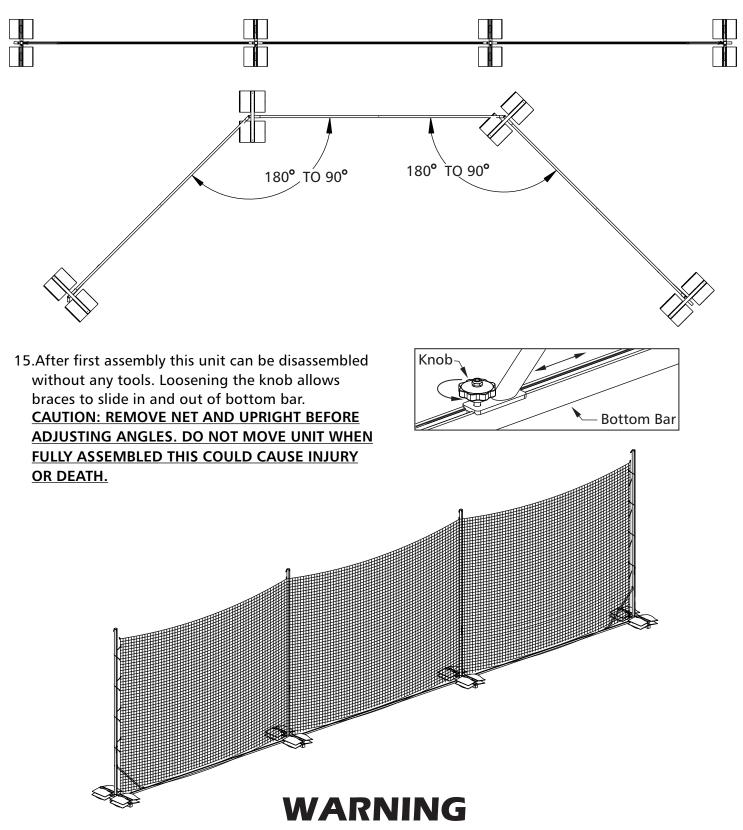

# WARNING

14. This unit can be set up to conform to irregular boundaries, such as arcs.

OVER HEAD VIEW