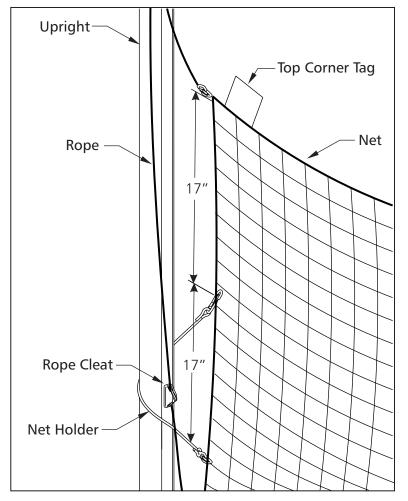

## WARNING

11.Hoist net starting at one end and attach net holder to the perimeter rope of net approximately 17" from the top corner. Then wrap net holder around upright and attach to the perimeter rope again 17" from the first clip.

12.Hoist net up enough to attach the next net holder and repeat step 11 until net is hoisted to the top of upright. Repeat step 11 & 12 for other end upright.