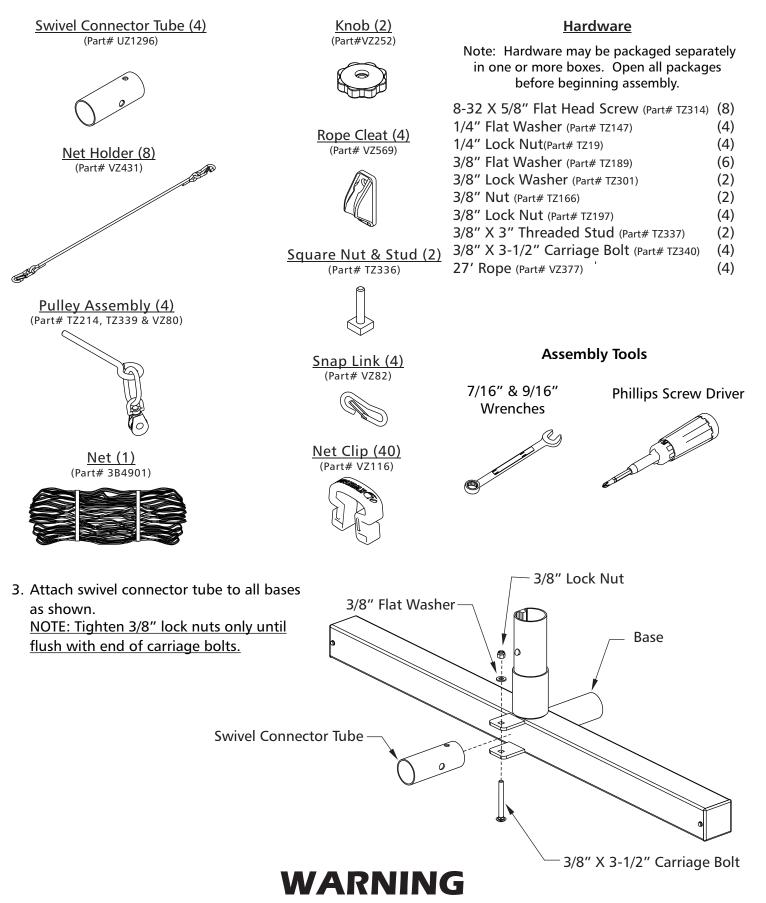

#### ASSEMBLY INSTRUCTIONS FOR 7E201 PORTABLE BACKSTOP

- 1. Unpack all parts and check for damage that may have occurred during shipping. If damage has occurred, notify trucking company immediately. Lay out all parts. Remove all cardboard and packaging immediately. Wet or damp packaging may damage contents.
- 2. Read through entire instruction before beginning assembly and installation.