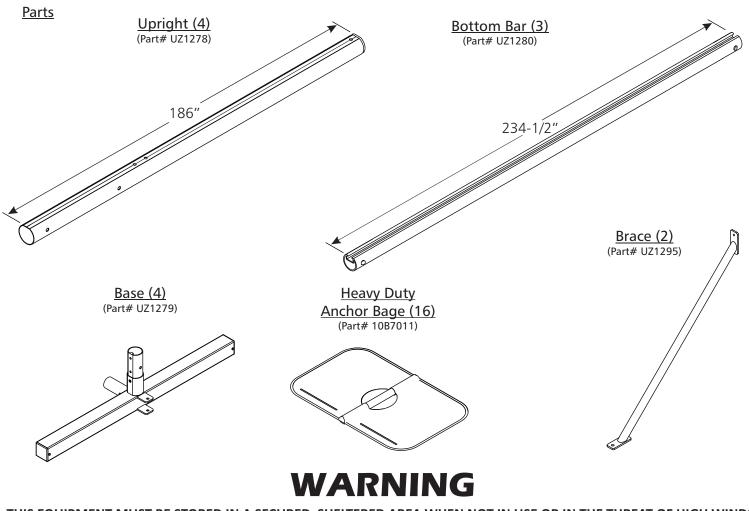

#### ASSEMBLY INSTRUCTIONS FOR 7E201 PORTABLE BACKSTOP

- 1. Unpack all parts and check for damage that may have occurred during shipping. If damage has occurred, notify trucking company immediately. Lay out all parts. Remove all cardboard and packaging immediately. Wet or damp packaging may damage contents.
- 2. Read through entire instruction before beginning assembly and installation.