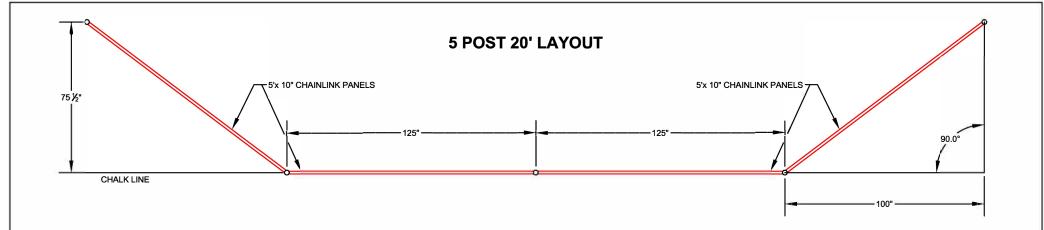

# ITEM #'S - BSCL10, BSCL10H, BSCL10HW, BSCL20, BSCL20H, BSCL20HW

Chain Link Baseball Backstops are a series of Galvanized Posts and Galvanized Chain Link Panels designed for easy installation on location.

### 1) Straight Posts

Constructed of 2.375" diameter x .095 wall x 152.0" L commercial quality galvanized steel tubing.

# 2) Angle Posts

Constructed of 2.375" diameter x .095 wall x 216.0" L commercial quality galvanized steel tubing.

# 3) 5' x 10' Fence Panels & Angled Fence Panels

Constructed of prefabricated 1.315" diameter x .065 wall commercial quality galvanized steel tubing framework. Chain Link Fencing Fabric 2" Mesh KK 9 gauge material is stretched and attached to each framework creating a pre-fabricated 5' x 10' panel. Finished Panels actual dimensions - 63.5" x 120.0".