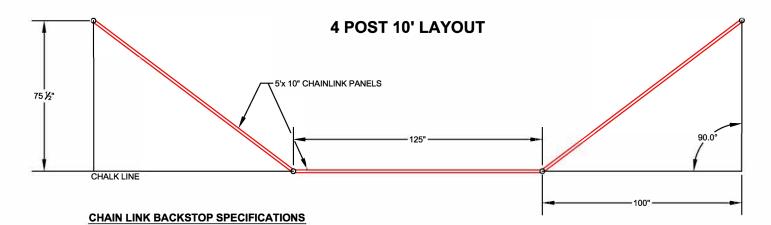

# ITEM #'S - BSCL10, BSCL10H, BSCL10HW, BSCL20, BSCL20H, BSCL20HW

Chain Link Baseball Backstops are a series of Galvanized Posts and Galvanized Chain Link Panels designed for easy installation on location.

### 1) Straight Posts

Constructed of 2.375" diameter x .095 wall x 152.0" L commercial quality galvanized steel tubing.

# 2) Angle Posts

Constructed of 2.375" diameter x .095 wall x 216.0" L commercial quality galvanized steel tubing.

# 3) 5' x 10' Fence Panels & Angled Fence Panels

Constructed of prefabricated 1.315" diameter x .065 wall commercial quality galvanized steel tubing framework. Chain Link Fencing Fabric 2" Mesh KK 9 gauge material is stretched and attached to each framework creating a pre-fabricated 5' x 10' panel. Finished Panels actual dimensions - 63.5" x 120.0".