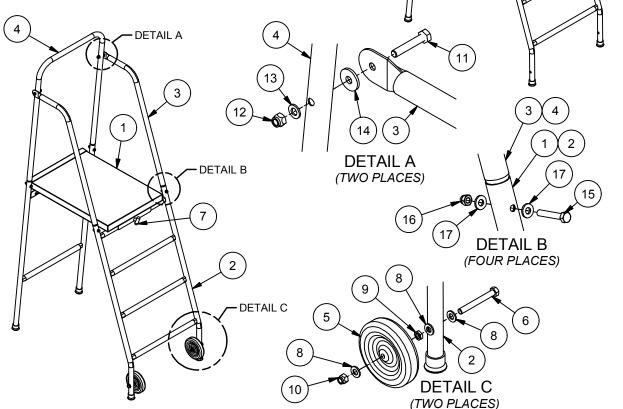

3) ALTERATION OR MODIFICATION OF EQUIPMENT MAY BE HAZARDOUS, FOR REPAIR OR REPLACEMENT, PLEASE CALL YOUR DEALER.

3

3

| Parts List |                                   |    |              |
|------------|-----------------------------------|----|--------------|
| ITEM       | DESCRIPTION                       | C  | QΤΥ          |
| 1          | REAR PLATFORM FRAME               |    | 1            |
| 2          | FRONT LADDER FRAME                |    | 1            |
| 3          | TOP UPRIGHT HANDLE                |    | 2            |
| 4          | REAR HANDLE                       |    | 1            |
| 5          | 6" BLACK WHEEL                    |    | 2            |
| 6          | M12 x 100mm LONG HEX BOLT         |    | 2            |
| 7          | M10 x 75mm QUICK RELEASE PIN WITH |    | 1            |
|            | LANYARD                           |    |              |
| 8          | M12 WASHER                        |    | 6            |
| 9          | M12 JAM NUT                       |    | 2            |
| 10         | M12 LOCK NUT                      |    | 2            |
| 11         | M10 x 55mm LONG HEX BOLT          |    | 2            |
| 12         | M10 LOCK NUT                      |    | 2            |
| 13         | M10 WASHER                        |    | 2            |
| 14         | M10 FENDER WASHER                 |    | 2            |
| 15         | M8 x 45mm LONG HEX BOLT           |    | 4            |
| 16         | M8 NYLON LOCK NUT                 |    | 4            |
| 17         | M8 WASHER                         |    | 8            |
| 2          | MODEL NUMBER: CF VRS-6000         | WV | ED BY:<br>/B |