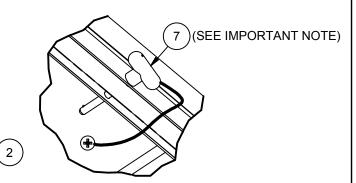

QUICK RELEASE PIN (ITEM# 7) MUST BE FULLY INSERTED THRU PLATFORM BRACKET TO SAFELY LOCK PLATFORM IN POSITION. CHECK THIS CONNECTION BEFORE EVERY USE.