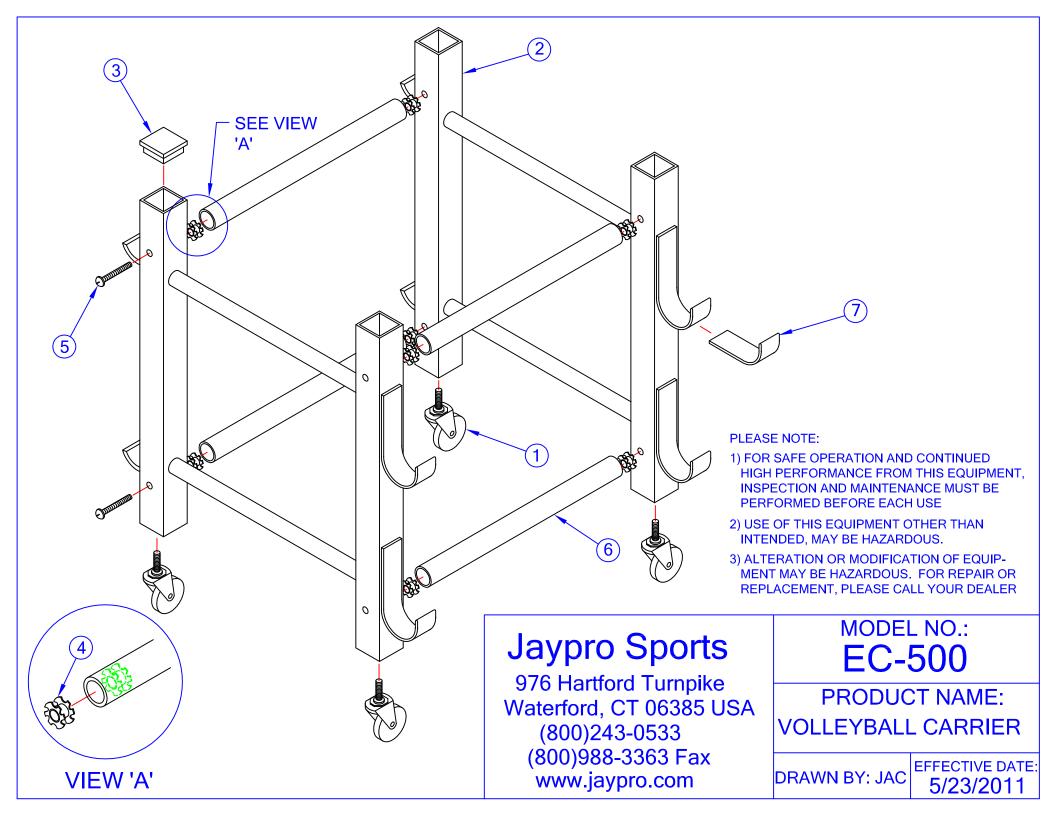

## VOLLEYBALL STANDARD CARRIER, EC-500 LIST OF MATERIALS

| PIECE NO. | DESCRIPTION                          | QTY. |
|-----------|--------------------------------------|------|
| 1         | 5" STEM MOUNTED SWIVEL CASTER WHEEL  | . 4  |
| 2         | SIDE FRAME ASSEMBLY                  | 2    |
| 3         | 2" x 2" END PLUG (FACTORY INSTALLED) | 4    |
| 4         | TUBE INSERT (FACTORY INSTALLED)      | 8    |
| 5         | M8 x 80mm MACHINE SCREW ZP           | 8    |
| 6         | CROSSBAR                             | 4    |
| 7         | J HOOK COVERS (FACTORY INSTALLED)    | 8    |

## **ASSEMBLY INSTRUCTIONS**

## TOOLS REQUIRED: FLAT BLADE SCREWDRIVER RUBBER MALLET OR WOOD BLOCK

- 1) ASSEMBLE THE CROSSBARS (6) TO THE SIDE FRAME ASSEMBLIES AS SHOWN IN THE ILLUSTRATION USING THE M8 x 80mm MACHINE SCREWS (5). TIGHTEN SECURELY AFTER FRAME IS COMPLETELY ASSEMBLED.
- 2) FIRMLY SLIDE EACH STEM CASTER (1) INTO THE SOCKET IN THE BOTTOM OF EACH SIDE FRAME LEG. THE CASTER MUST BE FULLY SEATED IN THE SOCKET FOR THE UNIT TO ROLL PROPERLY.