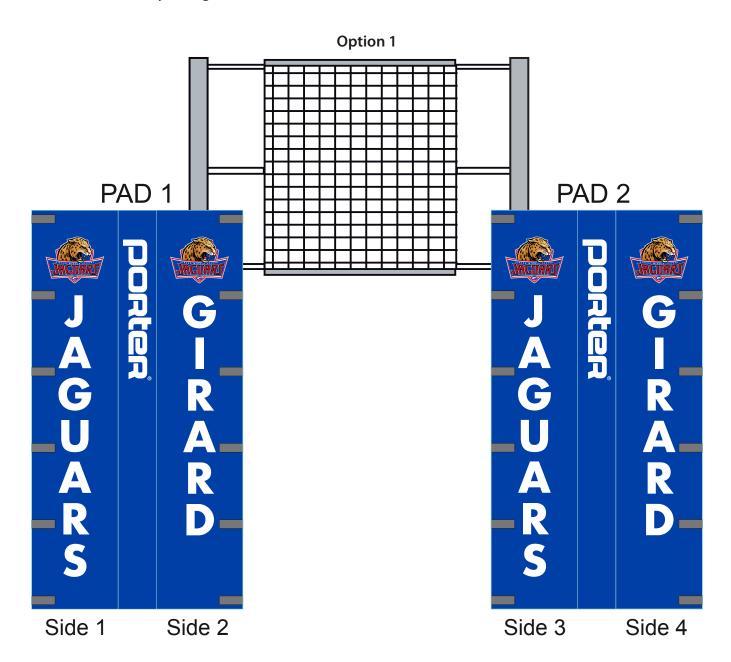

## DESIGN LAYOUT SHEET

Please select one or note any changes...



## Comments:

This is your proof. Please READ THE COPY CAREFULLY and mark any errors you find. Also examine TYPE STYLES, SIZES, LAYOUTS, AMOUNT OF PADS, AND LOGOS.

Please note that due to variance in the print process, colors WILL differ slightly.

We can not assume financial responsibility for any errors you may find, or any changes you make, ONCE you have signed this proof and the job has gone to print, regardless of origin. If proof is faxed and not 100% clear, you must let us know to either resend or send a hard copy. If fax is unclear and signed off, we can not accept responsibility.

\*Important. Any changes made to the design after signing the approval will be subject to a minimum design change fee of \$75.00

| $\square$ OK AS IS (send to color proof)            | Customer Sign