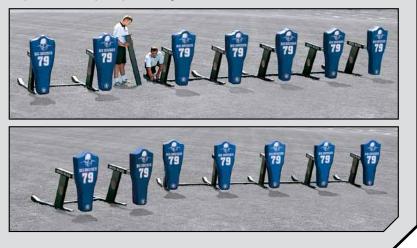

#### **ROGERS SLED LINK SYSTEM**

Each practice session, the Rogers Mod Sled<sup>™</sup> allows you a choice of drill formations. It's like having three sleds in one! For example, the 7-man converts into a 5-man and a 2-man Sled. Simply rearrange back as a 7-man for full offensive-line drills. Simply remove the link tube that connects the stations you want to separate. Make the change using two wrenches.

#### Keep your purchase within budget purchase a smaller sled now and add more stations later.

Vary drill routines by easily converting a 7-man into a 5-man and 2-man sled.

©2009 Rogers Athletic Company >>> 3760 W. Ludington Drive >>> Farwell, Michigan 48622 >>>