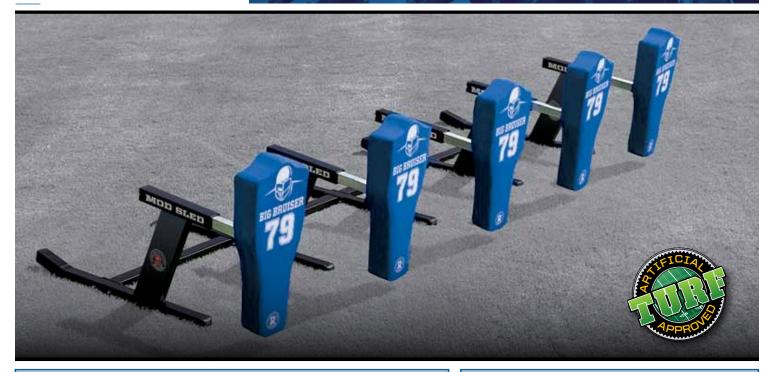

## 5-Man MOD SLED

#### SYSTEM

TACKLING SLEDS

EQUIPMENT 5-MAN MOD SLED

411305

## **CLASSIC SLED FOR FUNDAMENTALS**

For over 38 years, Rogers Mod Sled has been making champions. Pro, College, High School, JV, & Youth teams—there's a Mod Sled that's right for you.

FOOTBALL'S FAVORITE TRAINING TOOL