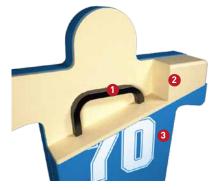

#### 🚺 Inner Steel Frame

- ★ A strong steel frame keeps our sled pads in top form, season after season.
- ★ Other pads tend to twist on their springs after heavy corner hits – our inner frame provides unmatched stability.
- $\star$  No sled spring can wear through the pad.

#### 🙆 Molded Foam

- ★ Molded around the frame is a one-piece urethane foam core reinforced by a nylon mesh.
- ★ The pad holds its shape and absorbs energy better, lasts longer and is safer than cut foam.

#### 🗿 Vinyl Cover

- $\star$  A tough, 18-ounce vinyl-coated nylon cover forms the outer skin.
- ★ Each pad sports a number and (on most) a helmet figure, giving your players a well-defined target.

#### **4** Single Pin Attachment

- ★ Each pad fastens to the sled with a single pin, preventing the pad from sliding up when hit.
- ★ With the simple pin system, setting up, changing pads for different drills, and removing pads for daily storage take little time and effort.