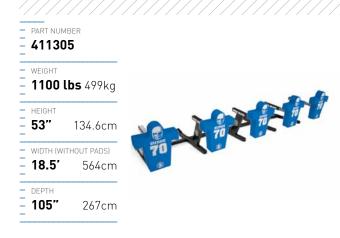

# 105" 53"

| ORDERING INFORMATION                                                    |                           |
|-------------------------------------------------------------------------|---------------------------|
| Product 5-MAN MOD SLED                                                  |                           |
| <br>Item No. <b>411305</b>                                              |                           |
| <b>PAD CHOICES</b>                                                      |                           |
| ☐ Big Bruiser<br>☐ D-Pad                                                |                           |
| _ D-Pad<br>_ A-Pad                                                      |                           |
| 🗌 T-Pad                                                                 |                           |
| Surge Pad Shock Pad                                                     |                           |
|                                                                         |                           |
| _ OPTIONS<br>_ Stainless Steel Skins                                    | >>410623                  |
| – Stantess Steet Skins                                                  | >>410379                  |
| 🗌 Mod Sled Wheel Kit                                                    | >>410641                  |
| Optional Coach's Platform                                               | >>411309                  |
|                                                                         |                           |
| = Call 800-457-5337 to orde                                             | r or for more information |
| Prices do not include tax or shippir<br>Warranty Information: www.Roger |                           |