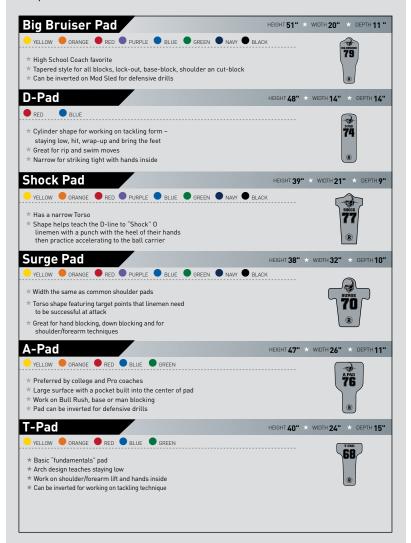

## MOD SLED DUMMIES

All Rogers products are designed and built to last. Even our sled pads come with a 3 year warranty.

#### 🚺 Inner Steel Frame

- ★ A strong steel frame keeps our sled pads in top form, season after season.
- ★ Other pads tend to twist on their springs after heavy corner hits – our inner frame provides unmatched stability.
- $\star$  No sled spring can wear through the pad.

#### 🙆 Molded Foam

- ★ Molded around the frame is a one-piece urethane foam core reinforced by a nylon mesh.
- ★ The pad holds its shape and absorbs energy better, lasts longer and is safer than cut foam.

#### 🗿 Vinyl Cover

- $\star$  A tough, 18-ounce vinyl-coated nylon cover forms the outer skin.
- ★ Each pad sports a number and (on most) a helmet figure, giving your players a well-defined target.

#### **4** Single Pin Attachment

- ★ Each pad fastens to the sled with a single pin, preventing the pad from sliding up when hit.
- ★ With the simple pin system, setting up, changing pads for different drills, and removing pads for daily storage take little time and effort.

Choose the sled pad that simulates your favorite drills or buy several models and interchange them. One set of pads are included in the price of a new sled.