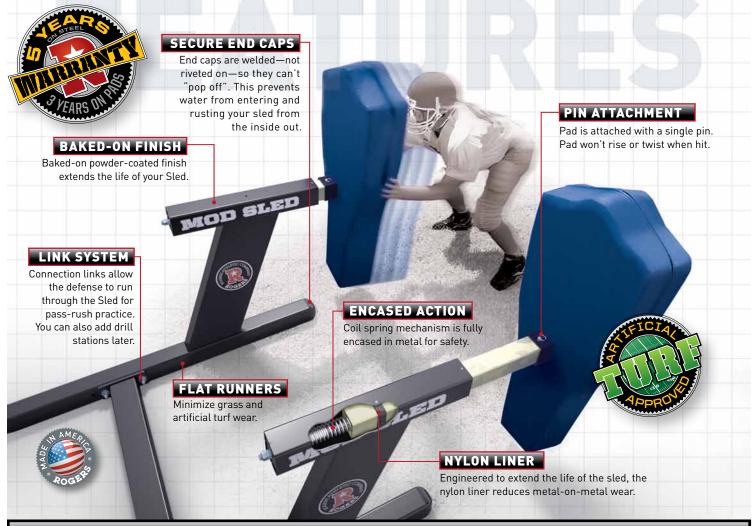

## MOD SLED FEATURES

#### **ROGERS SLED LINK SYSTEM**

Each practice session, the Rogers Mod Sled<sup>™</sup> allows you a choice of drill formations. It's like having three sleds in one! For example, the 7-man converts into a 5-man and a 2-man Sled. Simply rearrange back as a 7-man for full offensive-line drills. Simply remove the link tube that connects the stations you want to separate. Make the change using two wrenches.

#### Keep your purchase within budget purchase a smaller sled now and add more stations later.

Vary drill routines by easily converting a 7-man into a 5-man and 2-man sled.

©2009 Rogers Athletic Company >>> 3760 W. Ludington Drive >>> Farwell, Michigan 48622 >>>