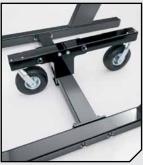

#### Mod Sled Wheel Kit ⇒

Easily roll your Sled to different practice locations or storage. Use two kits for 2 or 3-man, three kits for 4-man, four kits for 5-man, five kits for 6-man, six kits for 7-man. Wheels are 8" diameter. 410556 >>170lbs.