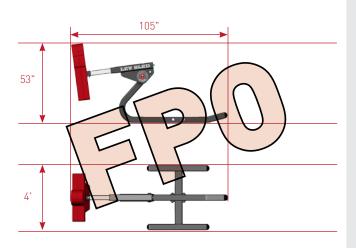

### PAD-ANGLE ADJUSTMENT

Choose one of three resting angles so the pad can best suit your drills. Lower the pad angle to practice goal-line situations. Raise the pad if you have larger players.

### PAD-HEIGHT ADJUSTMENT

Pad is held securely in place at your choice of two heights. A pin makes it easy to install, change, and remove to store the pad.

### FLAT TUBULAR RUNNERS

Heavy-wall runner offers realistic resistance when Sled is driven. Flat runners minimize artificial turf wear.