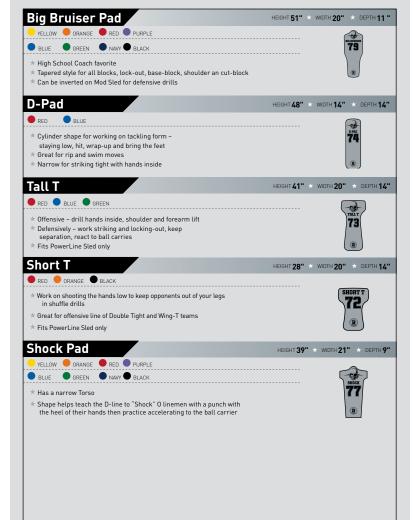

# POWERLINE SLED DUMMIES

All Rogers products are designed and built to last. Even our sled pads come with a 3 year warranty.

#### 🚺 Inner Steel Frame

- ★ A strong steel frame keeps our sled pads in top form, season after season.
- ★ Other pads tend to twist on their springs after heavy corner hits – our inner frame provides unmatched stability.
- $\star$  No sled spring can wear through the pad.

#### 🙆 Molded Foam

- ★ Molded around the frame is a one-piece urethane foam core reinforced by a nylon mesh.
- ★ The pad holds its shape and absorbs energy better, lasts longer and is safer than cut foam.

#### 🗿 Vinyl Cover

- $\star$  A tough, 18-ounce vinyl-coated nylon cover forms the outer skin.
- ★ Each pad sports a number and (on most) a helmet figure, giving your players a well-defined target.

#### **O** Single Pin Attachment

- ★ Each pad fastens to the sled with a single pin, preventing the pad from sliding up when hit.
- ★ With the simple pin system, setting up, changing pads for different drills, and removing pads for daily storage take little time and effort.

Choose the sled pad that simulates your favorite drills or buy several models and interchange them. One set of pads are included in the price of a new sled.

POWER. SKILL. VICTORY.