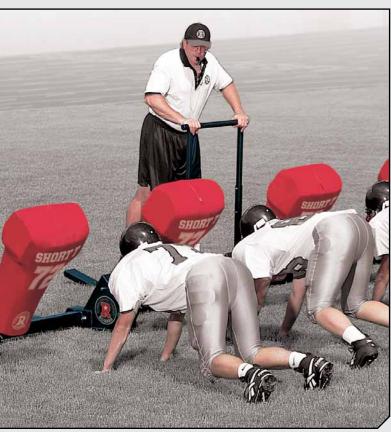

## YOUR PRACTICE REVOLUTION

The Rogers PowerLine sled will reward your players' effort and dedication with game-winning proficiency. The PowerLine Sled allows you to vary the pad angle, pad height, and number of stations.

### HIT. EXPLODE UP. FOLLOW THROUGH.

Teach players how to transfer the power of the legs through the hips and into the upper body. Proper **fit-extension-finish** skills are naturally perfected with regular PowerLine drills. Snapping the hips and bringing the feet become second nature.

## **POWERLINE FACTS**

- >Adjust the pad's height and angle to put player in good football position.
- >Angle of pads promotes fit extension finish, and keeps player low.
- >Run through sled for pass-rush drills and swim moves.