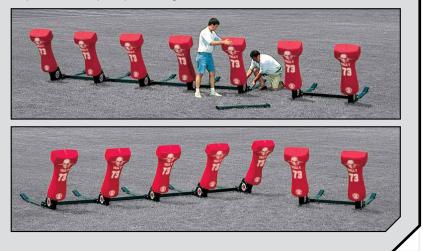

## **ROGERS SLED LINK SYSTEM**

Each practice session, the Rogers Powerline Sled<sup>™</sup> allows you a choice of drill formations. It's like having three sleds in one! For example, the 7-man converts into a 5-man and a 2-man Sled. Simply rearrange back as a 7-man for full offensive-line drills. Simply remove the link tube that connects the stations you want to separate. Make the change using two wrenches.

### Keep your purchase within budget purchase a smaller sled now and add more stations later.

Vary drill routines by easily converting a 7-man into a 5-man and 2-man sled.

>>> www.RogersAthletic.com >>> 800-457-5337