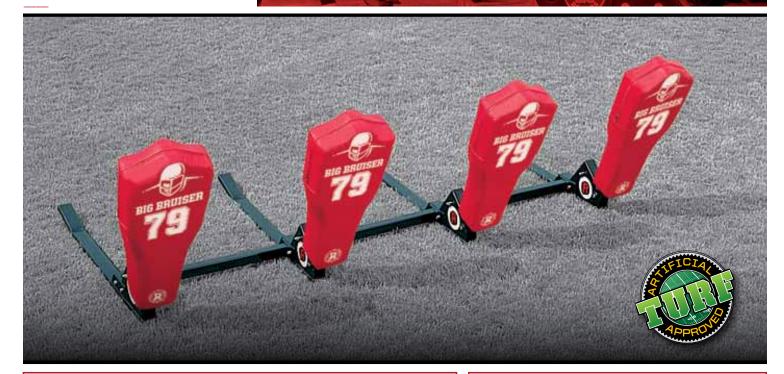

#### TACKLING SLEDS

EQUIPMENT 4-MAN POWERLINE SLED

PART NUMBER

## YOUR PRACTICE REVOLUTION

The Rogers PowerLine sled will reward your players' effort and dedication with game-winning proficiency. The PowerLine Sled allows you to vary the pad angle, pad height, and number of stations.

## **POWERLINE FACTS**

- >Adjust the pad's height and angle to put player in good football position.
- >Angle of pads promotes fit extension finish, and keeps player low.
- >Run through sled for pass-rush drills and swim moves.