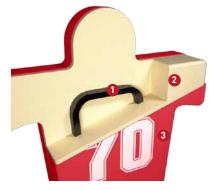

#### 🚺 Inner Steel Frame

- ★ A strong steel frame keeps our sled pads in top form, season after season.
- ★ Other pads tend to twist on their springs after heavy corner hits – our inner frame provides unmatched stability.
- $\star$  No sled spring can wear through the pad.

#### 🙆 Molded Foam

- ★ Molded around the frame is a one-piece urethane foam core reinforced by a nylon mesh.
- ★ The pad holds its shape and absorbs energy better, lasts longer and is safer than cut foam.

#### 🗿 Vinyl Cover

- $\star$  A tough, 18-ounce vinyl-coated nylon cover forms the outer skin.
- ★ Each pad sports a number and (on most) a helmet figure, giving your players a well-defined target.

#### **O** Single Pin Attachment

- ★ Each pad fastens to the sled with a single pin, preventing the pad from sliding up when hit.
- ★ With the simple pin system, setting up, changing pads for different drills, and removing pads for daily storage take little time and effort.