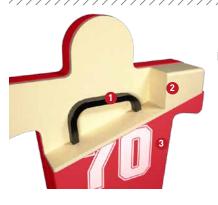

### Inner Steel Frame

- ★ A strong steel frame keeps our sled pads in top form, season after season.
- ★ Other pads tend to twist on their springs after heavy corner hits – our inner frame provides unmatched stability.
- ★ No sled spring can wear through the pad.

### Molded Foam

- ★ Molded around the frame is a one-piece urethane foam core reinforced by a nylon mesh.
- ★ The pad holds its shape and absorbs energy better, lasts longer and is safer than cut foam.

### **3** Vinyl Cover

- ★ A tough, 18-ounce vinyl-coated nylon cover forms the outer skin.
- ★ Each pad sports a number and (on most) a helmet figure, giving your players a well-defined target.

### Single Pin Attachment

- ★ Each pad fastens to the sled with a single pin, preventing the pad from sliding up when hit.
- ★ With the simple pin system, setting up, changing pads for different drills, and removing pads for daily storage take little time and effort.