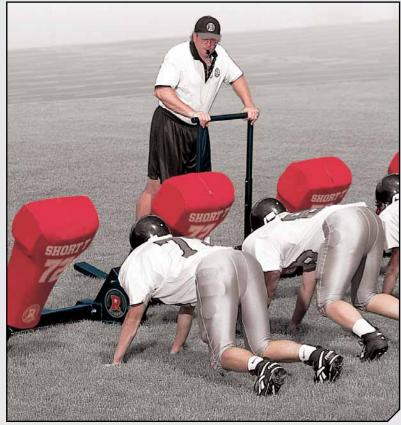

### Optional Coach's Platform 🕆

The optional Coach's Platform allows you to watch the force and technique of each player as he drills on the PowerLine Sled. It also adds weight to increase players' leg drive.