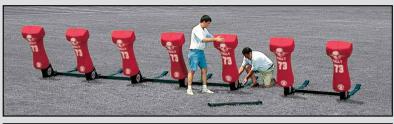

### ROGERS SLED LINK SYSTEM

Each practice session, the Rogers Powerline Sled™ allows you a choice of drill formations. It's like having three sleds in one! For example, the 7-man converts into a 5-man and a 2-man Sled. Simply rearrange back as a 7-man for full offensive-line drills. Simply remove the link tube that connects the stations you want to separate. Make the change using two wrenches.

Keep your purchase within budget — purchase a smaller sled now and add more stations later.

Vary drill routines by easily converting a 7-man into a 5-man and 2-man sled.