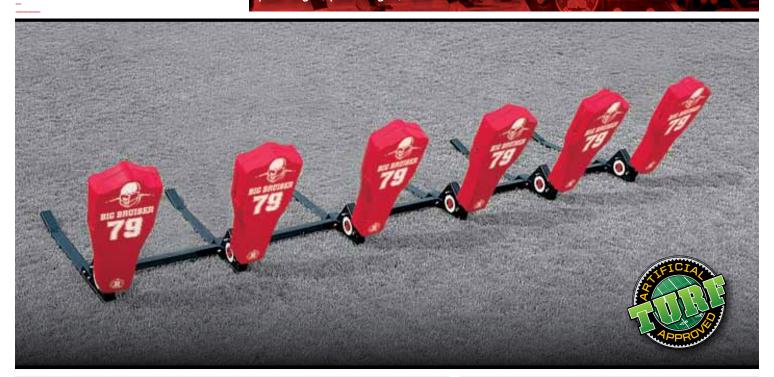

# 6-Man **POWERLINE SLED**™

SYSTEM

TACKLING SLEDS

EQUIPMENT

**6-MAN POWERLINE SLED** 

PART NUMBER

411106

\_\_

## 6-Man **POWERLINE SLED**™