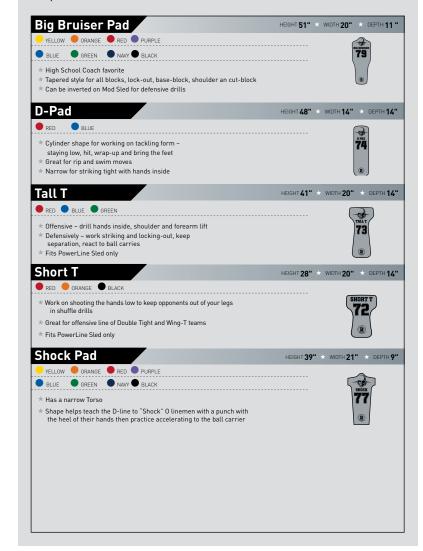

ound the frame is a one-piece urethane foam core reinforced by a nylon mesh.
- ★ The pad holds its shape and absorbs energy better, lasts longer and is safer than cut foam.

### **3** Vinyl Cover

- ★ A tough, 18-ounce vinyl-coated nylon cover forms the outer skin.
- ★ Each pad sports a number and (on most) a helmet figure, giving your players a well-defined target.

### Single Pin Attachment

- ★ Each pad fastens to the sled with a single pin, preventing the pad from sliding up when hit.
- ★ With the simple pin system, setting up, changing pads for different drills, and removing pads for daily storage take little time and effort.



Choose the sled pad that simulates your favorite drills or buy several models and interchange them. One set of pads are included in the price of a new sled.





Standard Colors Other colors available upon request. Call for information about availability and additional pricing.





# 6-Man **POWERLINE SLED**

### PART NUMBER

411106

#### WEIGHT

xxx lbs xxxkq

#### HEIGHT

xx" xxx.xcm

### WIDTH (WITHOUT PADS)

x' xxx.xcm

DEPTH

XXX" xxxcm





### **ORDERING INFORMATION**

7-MAN POWERLINE SLED Product

Item No. 411107

### **PAD CHOICES**

**B-Bruiser** 

**D-Pad** 

Tall - T

Short - T Shock

### **OPTIONS**

Stainless Steel Skins Optional Coach's Platform

>>410623 >>411309

Call 800-457-5337 to order or for more information

Prices do not include tax or shipping.

Warranty Information: www.RogersAthletic.com/warranty

## POWERLINE SLED™ ACCESSORIES

### Stainless Steel Skins ⇒

For added protection on your new synthetic turf field, add s