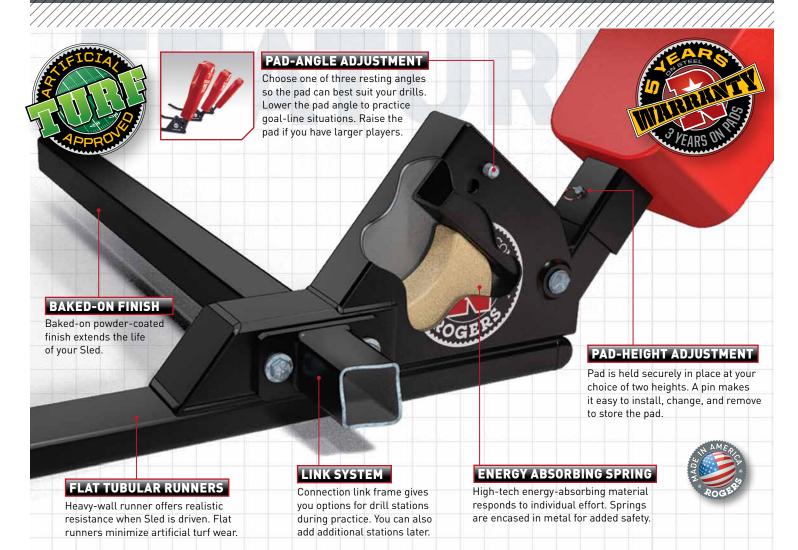

## **POWERLINE FACTS**

- >Adjust the pad's height and angle to put player in good football position.
- >Angle of pads promotes fit extension finish, and keeps player low.
- >Run through sled for pass-rush drills and swim moves.

### ROGERS SLED LINK SYSTEM

Each practice session, the Rogers Powerline Sled™ allows you a choice of drill formations. It's like having three sleds in one! For example, the 7-man converts into a 5-man and a 2-man Sled. Simply rearrange back as a 7-man for full offensive-line drills. Simply remove the link tube that connects the stations you want to separate. Make the change using two wrenches.

### Inner Steel Frame

- ★ A strong steel frame keeps our sled pads in top form, season after season.
- ★ Other pads tend to twist on their springs after heavy corner hits – our inner frame provides unmatched stability.
- ★ No sled spring can wear through the pad.

### Molded Foam

- ★ Molded around the frame is a one-piece urethane foam core reinforced by a nylon mesh.
- ★ The pad holds its shape and absorbs energy better, lasts longer and is safer than cut foam.

### **3** Vinyl Cover

- ★ A tough, 18-ounce vinyl-coated nylon cover forms the outer skin.
- ★ Each pad sports a number and (on most) a helmet figure, giving your players a well-defined target.

### Single Pin Attachment

- ★ Each pad fastens to the sled with a single pin, preventing the pad from sliding up when hit.
- ★ With the simple pin system, setting up, changing pads for different drills, and removing pads for daily storage take little time and effort.