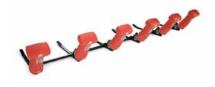

#### WEIGHT

xxx lbs xxxkq

#### HEIGHT

xx" xxx.xcm

### WIDTH (WITHOUT PADS)

x' xxx.xcm

DEPTH

XXX" xxxcm