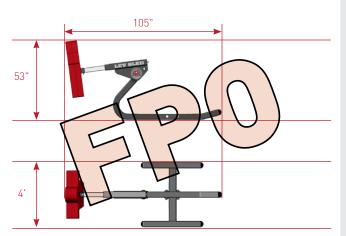

### Optional Coach's Platform 🕆

The optional Coach's Platform allows you to watch the force and technique of each player as he drills on the PowerLine Sled. It also adds weight to increase players' leg drive.

411309 >>58lbs.