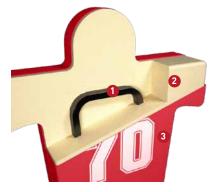

#### Inner Steel Frame

- ★ A strong steel frame keeps our sled pads in top form, season after season.
- ★ Other pads tend to twist on their springs after heavy corner hits – our inner frame provides unmatched stability.
- $\star$  No sled spring can wear through the pad.

#### 🙆 Molded Foam

- ★ Molded around the frame is a one-piece urethane foam core reinforced by a nylon mesh.
- ★ The pad holds its shape and absorbs energy better, lasts longer and is safer than cut foam.

#### 🗿 Vinyl Cover

- $\star$  A tough, 18-ounce vinyl-coated nylon cover forms the outer skin.
- ★ Each pad sports a number and (on most) a helmet figure, giving your players a well-defined target.