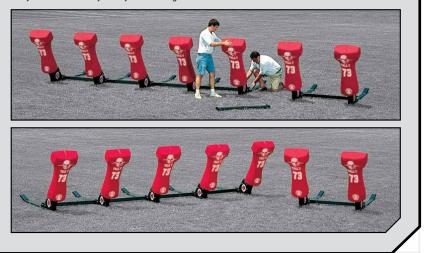

### **ROGERS SLED LINK SYSTEM**

Each practice session, the Rogers Powerline Sled<sup>™</sup> allows you a choice of drill formations. It's like having three sleds in one! For example, the 7-man converts into a 5-man and a 2-man Sled. Simply rearrange back as a 7-man for full offensive-line drills. Simply remove the link tube that connects the stations you want to separate. Make the change using two wrenches.

### Keep your purchase within budget purchase a smaller sled now and add more stations later.

Vary drill routines by easily converting a 7-man into a 5-man and 2-man sled.

>>> www.RogersAthletic.com >>> 800-457-5337