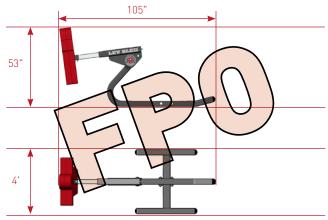

## YOUR PRACTICE REVOLUTION

The Rogers PowerLine sled will reward your players' effort and dedication with game-winning proficiency. The PowerLine Sled allows you to vary the pad angle, pad height, and number of stations.

## **POWERLINE FACTS**

- >Adjust the pad's height and angle to put player in good football position.
- >Angle of pads promotes fit extension finish, and keeps player low.
- >Run through sled for pass-rush drills and swim moves.

### PAD-ANGLE ADJUSTMENT

Choose one of three resting angles so the pad can best suit your drills. Lower the pad angle to practice goal-line situations. Raise the pad if you have larger players.