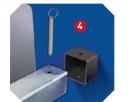

#### **4** Single Pin Attachment

- ★ Each pad fastens to the sled with a single pin, preventing the pad from sliding up when hit.
- ★ With the simple pin system, setting up, changing pads for different drills, and removing pads for daily storage take little time and effort.