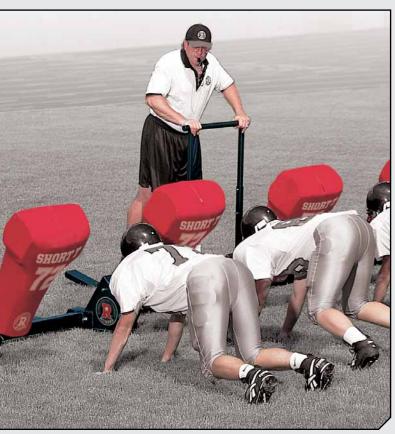

## YOUR PRACTICE REVOLUTION

The Rogers PowerLine sled will reward your players' effort and dedication with game-winning proficiency. The PowerLine Sled allows you to vary the pad angle, pad height, and number of stations.

### HIT. EXPLODE UP. FOLLOW THROUGH.

Teach players how to transfer the power of the legs through the hips and into the upper body. Proper **fit-extension-finish** skills are naturally perfected with regular PowerLine drills. Snapping the hips and bringing the feet become second nature.

## **POWERLINE FACTS**

- >Adjust the pad's height and angle to put player in good football position.
- >Angle of pads promotes fit extension finish, and keeps player low.
- >Run through sled for pass-rush drills and swim moves.