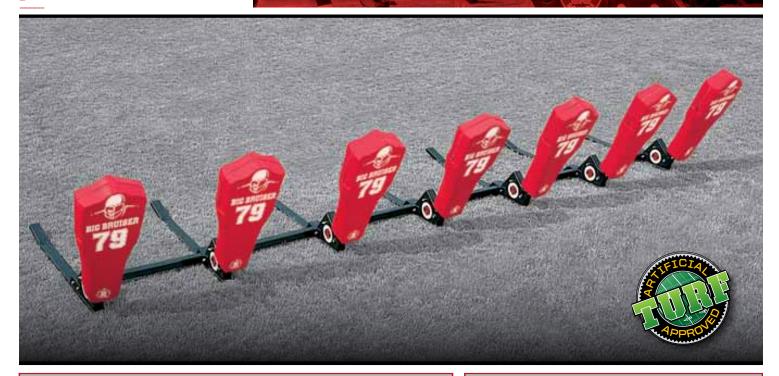

#### SYSTEM

**TACKLING SLEDS** 

EQUIPMENT 7-MAN POWERLINE SLED

411107

## YOUR PRACTICE REVOLUTION

The Rogers PowerLine sled will reward your players' effort and dedication with game-winning proficiency. The PowerLine Sled allows you to vary the pad angle, pad height, and number of stations.

## **POWERLINE FACTS**

- >Adjust the pad's height and angle to put player in good football position.
- >Angle of pads promotes fit extension finish, and keeps player low.
- >Run through sled for pass-rush drills and swim moves.