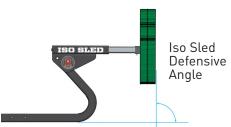

## THE SLED FOR LINEBACKERS

The Iso Sled's pad is perpendicular to the ground because linebackers, defensive backs, and other defensive players have to defeat blocks at a different angle than down linemen. Now these players can develop proper shedding technique. Linebackers and DB's can knock the pad back, throw the pad the opposite way from which the ball carrier commits, and finish the drill by accelerating to the ball.