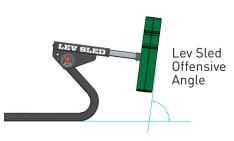

## THE SLED FOR LINEBACKERS

The Iso Sled's pad is perpendicular to the ground because linebackers, defensive backs, and other defensive players have to defeat blocks at a different angle than down linemen. Now these players can develop proper shedding technique. Linebackers and DB's can knock the pad back, throw the pad the opposite way from which the ball carrier commits, and finish the drill by accelerating to the ball.