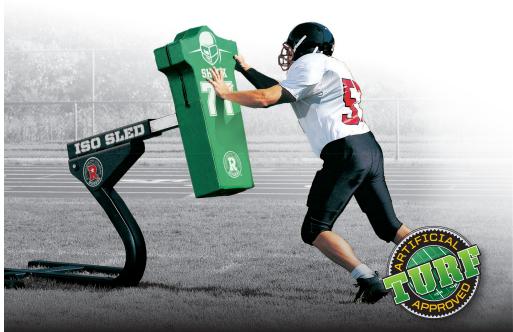

## THE SLED FOR LINEBACKERS

The Iso Sled's pad is perpendicular to the ground because linebackers, defensive backs, and other defensive players have to defeat blocks at a different angle than down linemen. Now these players can develop proper shedding technique. Linebackers and DB's can knock the pad back, throw the pad the opposite way from which the ball carrier commits, and finish the drill by accelerating to the ball.

## ISO SLED FACTS

- >The Iso Sled features the Lev Sled head, including its coil spring. The hit, compression, recoil action simulates the opponent.
- >Push the spring in five inches or more and the player can lift the pad for leverage practice.
- >With the Pivoting Pad Adapter, the pad freely moves left and right, training players to maintain contact with, and keep pressure on the opponent.