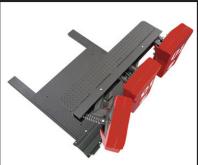

## SPECIALIZED SLED

With drills on the Rogers Three Read Machine, your players get the game-day advantage by reacting fast to movement and shooting the hands quickly. Repetitions help players become proficient in using forearms and hands to maintain separation - critical to making plays.

## THREE READ FACTS

- The Three Read Machine eliminates the need for two live players in the drill.
- Has a 15" range of height adjustment to best match the size of your players.
- > Teach your defensive players to quickly take on blocks coming from different angles.
- > You trigger the down block from either side, or the "on" or "drive" from a head-up player.