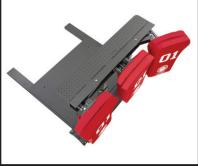

## SPECIALIZED SLED

With drills on the Rogers Three Read Machine, your players get the game-day advantage by reacting fast to movement and shooting the hands quickly. Repetitions help players become proficient in using forearms and hands to maintain separation - critical to making plays.

## THREE READ FACTS

- The Three Read Machine eliminates the need for two live players in the drill.
- Has a 15" range of height adjustment to best match the size of your players.
- > Teach your defensive players to quickly take on blocks coming from different angles.
- > You trigger the down block from either side, or the "on" or "drive" from a head-up player.