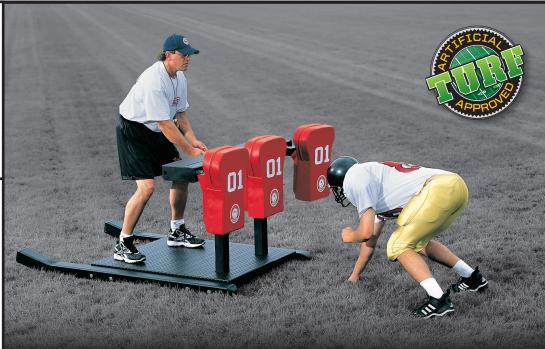

## SPECIALIZED SLED

With drills on the Rogers Three Read Machine, your players get the game-day advantage by reacting fast to movement and shooting the hands quickly. Repetitions help players become proficient in using forearms and hands to maintain separation - critical to making plays.

## THREE READ FACTS

- The Three Read Machine eliminates the need for two live players in the drill.
- Has a 15" range of height adjustment to best match the size of your players.
- > Teach your defensive players to quickly take on blocks coming from different angles.
- > You trigger the down block from either side, or the "on" or "drive" from a head-up player.