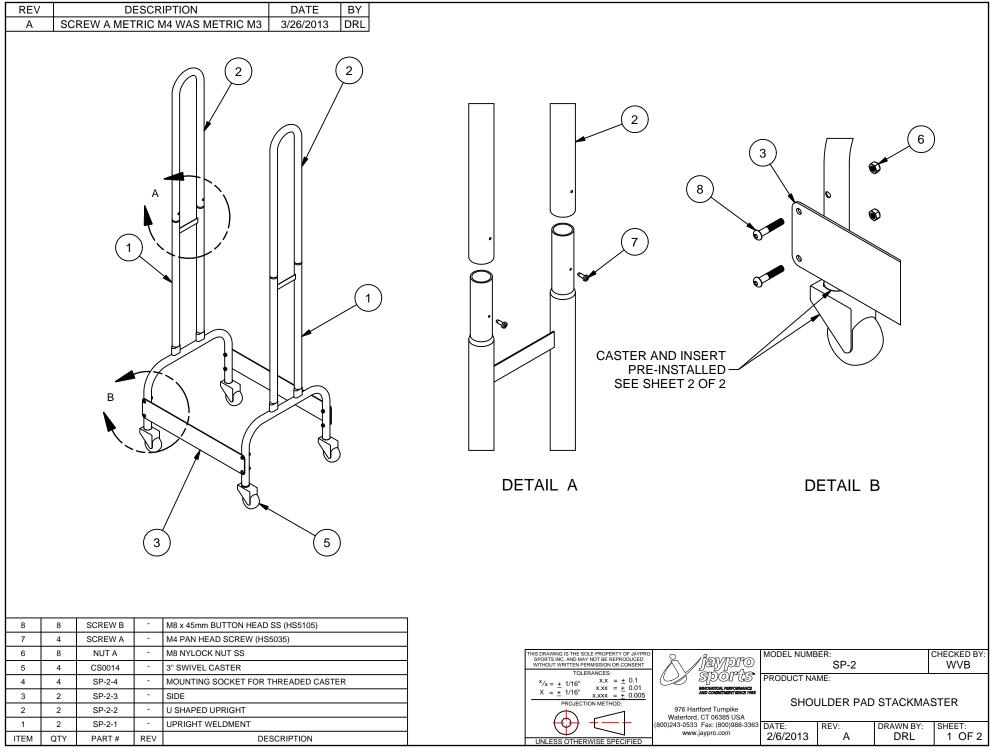

T:\Aftermarket\Football\SP-2 SHOULDER PAD STACKMASTER\PRODUCTION\SP-2.idw

|                                                                                    |                                                                                                     | 5                                                    | PRE-ASSEMBLED BY<br>MANUFACTURER                                                                                                                                                                                                                                                                                                                                                                                                                                                                                                                                                                                                                                                                                                                 |
|------------------------------------------------------------------------------------|-----------------------------------------------------------------------------------------------------|------------------------------------------------------|--------------------------------------------------------------------------------------------------------------------------------------------------------------------------------------------------------------------------------------------------------------------------------------------------------------------------------------------------------------------------------------------------------------------------------------------------------------------------------------------------------------------------------------------------------------------------------------------------------------------------------------------------------------------------------------------------------------------------------------------------|
| 5         2           4         2           1         1           ITEM         QTY | CS0014         -           SP-2-4         -           SP-2-1         -           PART #         REV | MOUNTING SOCKET FOR THREADED CASTER UPRIGHT WELDMENT | THIS DRAVINO IS THE SOLE PROPERTY OF JAYPRO<br>SPORTS INC. AND MAY NOT BE REPRODUCED<br>WITHOUT WRITTEN PREMISSION OR CONSENT<br>TOLERANCES:       MODEL NUMBER:       CHECKED BY:<br>WVB         X/x = ± 1/16"       X.x = ± 0.1<br>X.x = ± 1/16"       X.x = ± 0.1<br>X.x = ± 0.005       SPORTS INC.<br>SPORTS INC. AND MAY NOT BE REPRODUCED         PROJECTION METHOD:       X.x = ± 0.01<br>X.x = ± 1/16"       X.x = ± 0.01<br>X.x = ± 0.005       SPORTS INC.<br>SPORTS INC. AND MAY NOT BE THOD:       PRODUCT NAME:       SHOULDER PAD STACKMASTER         PROJECTION METHOD:       SP6 Hartford Tumpike<br>Waterford, CT 06385 USA<br>(800)243-0533 Fax: (800)988-3363       DATE:<br>2/6/2013       DRAWN BY:       SHEET:<br>2 OF 2 |