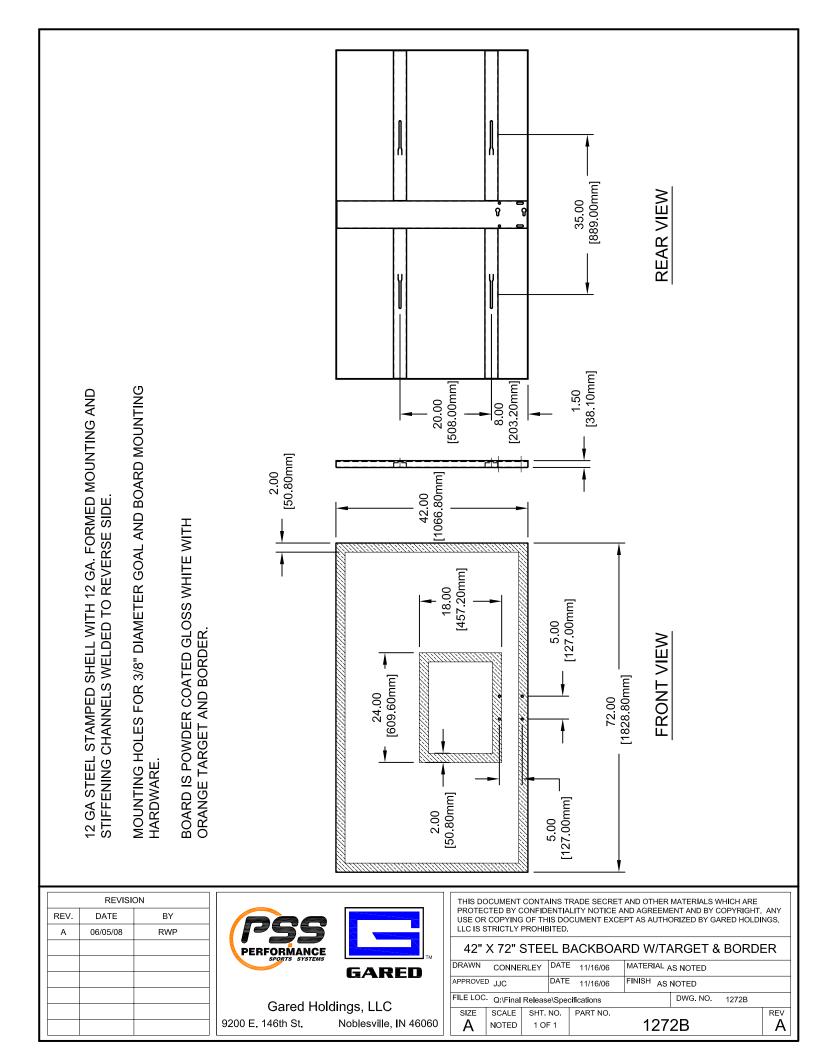

## 72" X 42" RECTANGULAR STEEL BACKBOARD WITH BORDER AND TARGET

The 1272B backboard shall be formed from a single piece of heavy gauge steel and reinforced with a heavy gauge vertical center channel and heavy gauge horizontal channels. All reinforcing sections shall be welded to the shell to make a single vibration free unit. Manufacturer of backboard shall have over ten years experience producing such item.

Key-slots in the horizontal channels shall be spaced at 20" vertical and 35" horizontal. Backboard shall be phosphate pre-treated and shall have a durable white powder coat finish to protect against weathering. Orange border and target shall be silk-screened on face of backboard for permanent markings. Goal mounting holes shall be on 5" horizontal and 5" vertical centers.