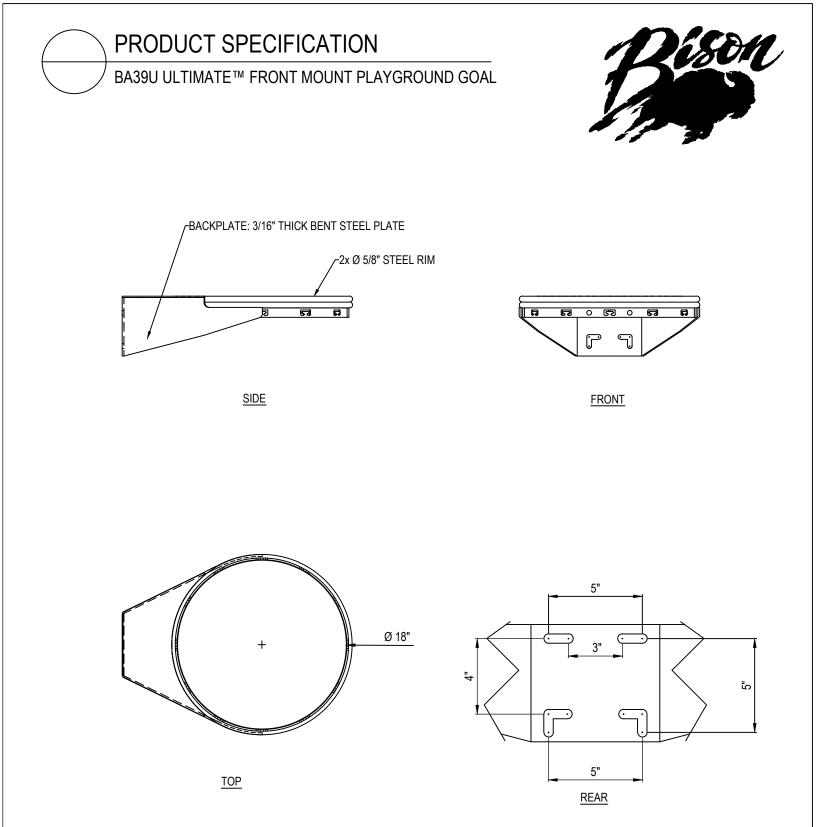

Rim shall consist of two 5/8" diameter AISI 1018 cold drawn carbon steel rings welded together at a minimum of six places. Back and side plates shall be 3/16" thick and be continuously welded. The net attachment system shall be of a continuous type constructed of 3/16" x 1" steel with punched net attachment slots suitable for nylon (included) or chain (optional) nets. Individual or continuous wire formed netlocks are not an acceptable equal. Rim shall be punched to mount on any front mount backboard, have an unconditional lifetime warranty and orange powder coated finish. Mounting hardware shall be included. Installation to be completed in accordance with manufacturer's instructions. Do Not Scale Drawings. Rim shall be made in the USA and weigh approximately 27#.